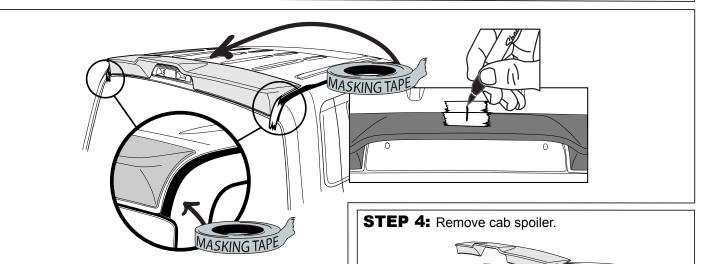

**STEP 2:** Align cab spoiler centrally on the roof, ensuring equal spacing around the Center High Mount Stop Light and at both ends of the spoiler to the roof weather-strip channel.

**STEP 3:** Place masking tape on roof aligning the edge of the masking tape to each end on the cab spoiler. Place masking tape centrally on the roof sheet metal and cab spoiler, mark line with a non-permanent pen to assist in positioning.