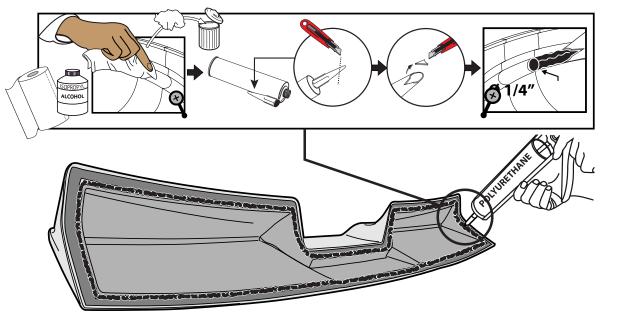

• Do not install in weather conditions below 60 (°F)

Wash with water, detergent and soft cloth or sponge

STEP 6: Clean channel the running along the inside edge part with isopropyl alcohol, wipe dry with a clean cloth. Insert the nozzle to the adhesive tube. Cut the top of nozzle and place in dispensing gun, carefully apply a 1/4" wide bead of the adhesive into the channel along inside edge of the entire part. Ensure adhesive does not come into contact with the tape.