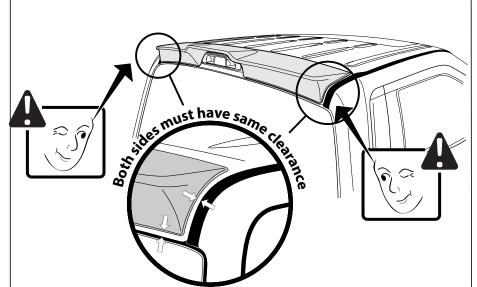

**STEP 2:** Align cab spoiler centrally on the roof, ensuring equal spacing around the Center High Mount Stop Light and at both ends of the spoiler to the roof weather-strip channel.

**STEP 3:** Place masking tape on roof aligning the edge of the masking tape to each end on the cab spoiler. Place masking tape centrally on the roof sheet metal and cab spoiler, mark line with a non-permanent pen to assist in positioning.