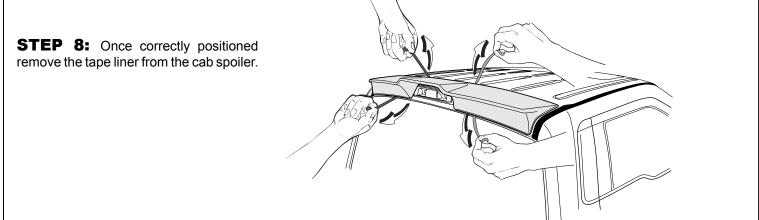

t with isopropyl alcohol, wipe dry with a clean cloth. Insert the nozzle to the adhesive tube. Cut the top of nozzle and place in dispensing gun, carefully apply a 1/4" wide bead of the adhesive into the channel along inside edge of the entire part. Ensure adhesive does not come into contact with the tape.



For Technical Support/Warranty Information please call 800-757-7075



## Installation Instructions

Cab Spoiler
2017 FORD F250/ F350
Fits all models
983919 / 035648

#### Important: Please read instructions entirely before installing product. Tape on product only no drilling required

Do not drive for four hours after install

Do not use petroleum based solvents or abrasives

• Do not install in weather conditions below 60 (°F)

Wash with water, detergent and soft cloth or sponge







For Technical Support/Warranty Information please call 800-757-7075