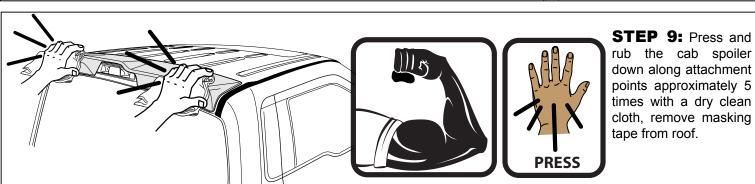

with isopropyl alcohol, wipe dry with a clean cloth. Insert the nozzle to the adhesive tube. Cut the top of nozzle and place in dispensing gun, carefully apply a 1/4" wide bead of the adhesive into the channel along inside edge of the entire part. Ensure adhesive does not come into contact with the tape.



For Technical Support/Warranty Information please call 800-757-7075



## Installation Instructions

Cab Spoiler
2017 FORD F250/ F350
Fits all models
983919 / 035648

#### Important: Please read instructions entirely before installing product. Tape on product only no drilling required

Do not drive for four hours after install

Do not use petroleum based solvents or abrasives

• Do not install in weather conditions below 60 (°F)

Wash with water, detergent and soft cloth or sponge







For Technical Support/Warranty Information please call 800-757-7075