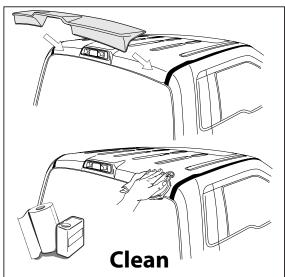

• Do not install in weather conditions below 60 (°F)

Wash with water, detergent and soft cloth or sponge

**STEP 1:** Test fit part on vehicle prior to install. Clean the areas on the roof where the cab spoiler will contact the sheet metal using soap and water. A secondary cleaning of isopropyl alcohol can be used, but is not required.