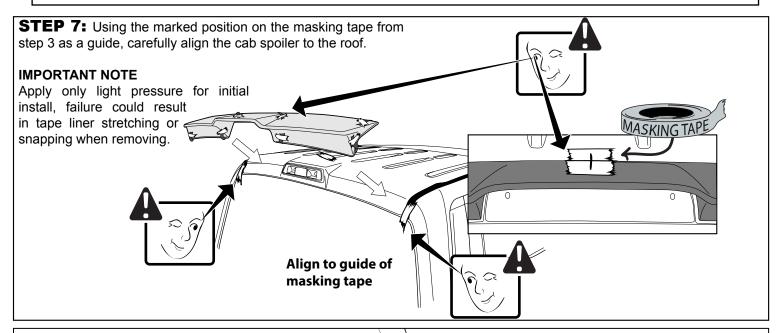

**STEP 2:** Align cab spoiler centrally on the roof, ensuring equal spacing around the Center High Mount Stop Light and at both ends of the spoiler to the roof weather-strip channel.

**STEP 3:** Place masking tape on roof aligning the edge of the masking tape to each end on the cab spoiler. Place masking tape centrally on the roof sheet metal and cab spoiler, mark line with a non-permanent pen to assist in positioning.