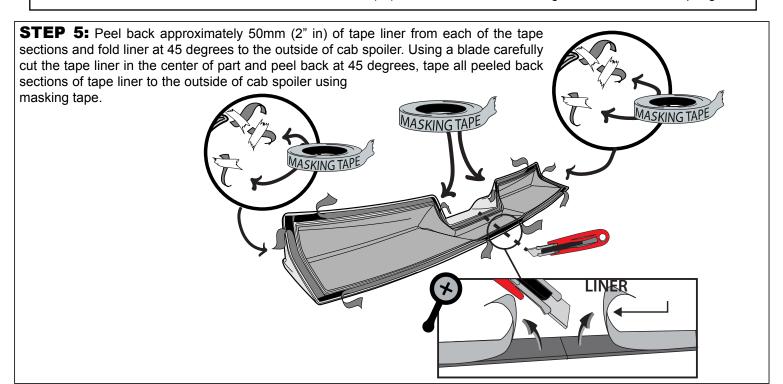

• Do not install in weather conditions below 60 (°F)

Wash with water, detergent and soft cloth or sponge

STEP 6: Clean channel the running along the inside edge part with isopropyl alcohol, wipe dry with a clean cloth. Insert the nozzle to the adhesive tube. Cut the top of nozzle and place in dispensing gun, carefully apply a 1/4" wide bead of the adhesive into the channel along inside edge of the entire part. Ensure adhesive does not come into contact with the tape.