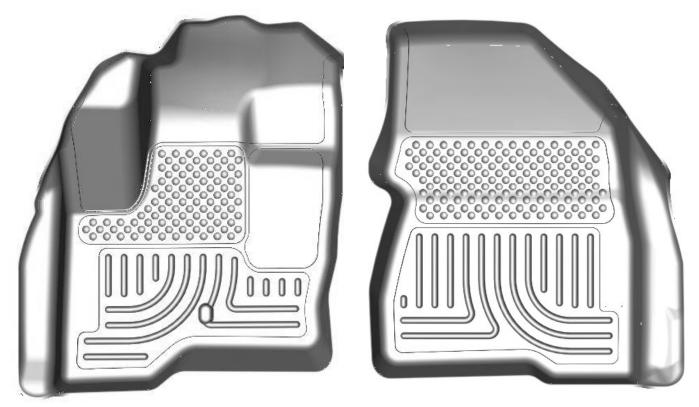

## INSTALLATION INSTRUCTIONS FOR YOUR FORD FLEX & LINCOLN MKT FRONT FLOOR LINERS

LEFT OR DRIVER'S

RIGHT OR PASSENGER'S SIDE

TO EASE INSTALLATION OF YOUR FLEX / MKT FRONT LINERS, MOVE BOTH FRONT SEATS TO THEIR MOST REARWARD POSITION. ONCE YOU HAVE INSTALLED YOUR LINERS, REPOSITION THE SEATS AS DESIRED.