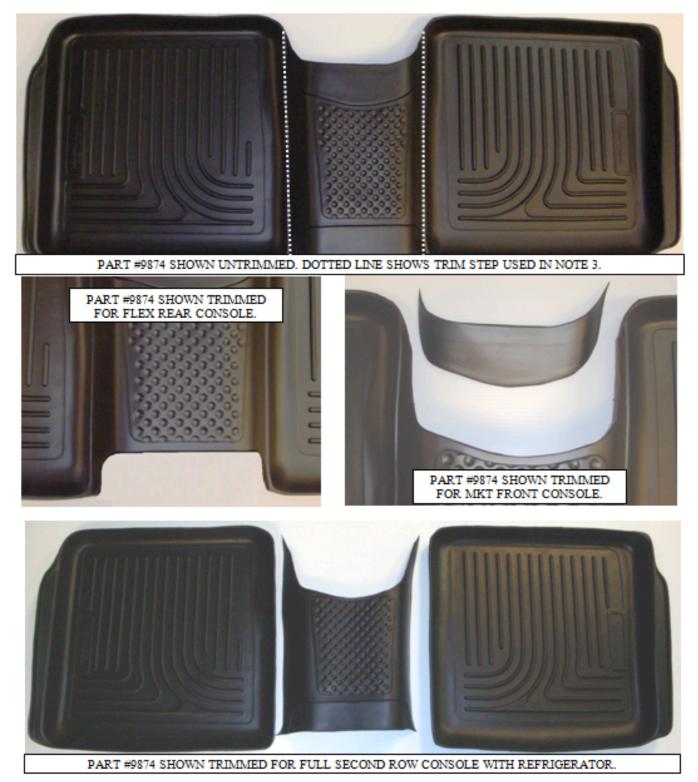

NOTE 1: IF YOUR FLEX HAS A SECOND ROW CONSOLE, YOUR WILL NEED TO TRIM YOUR LINER TO ACCOMMODATE THIS OPTIONAL FEATURE (SEE AREA 1 ABOVE AND PHOTOS ATTACHED ON THE BACK OF THIS SHEET). USE THE MOLDED IN GROOVE AS YOUR TRIMMIING GUIDE. A UTILITY KNIFE OR HEAVY SHEARS WORK WELL FOR TRIMMING.

NOTE 2: IF YOUR MKT HAS A CONSOLE BETWEEN THE FRONT ROW SEATS, YOU WILL NEED TO REMOVE "AREA 2" AS SHOWN ABOVE. TO TRIM SIMPLY REMOVE THE MATERIAL FROM THE LOWERED AREA 9874 Installation Instructions Front\_Back\_Front.doc 03/09/2010 LOCATED ALONG THE BACK CENTER OF THE PART AS SHOWN ABOVE (SEE PHOTOS ON THE BACK OF THIS PAGE). A UTILITY KNIFE OR HEAVY SHEARS WORK WELL FOR TRIMMING.

NOTE 3: IF YOUR MKT OR FLEX HAS THE FULL CONSOLE WITH REFRIGERATOR (COVERS ENTIRE CENTER HUMP AREA IN THE SECOND ROW OF SEATS), YOU WILL NEED TO TRIM YOU LINER. THE HUMP PORTION OF THE LINER CAN EASILY BE REMOVED USING THE MOLDED IN STEP LOCATED ALONG THE TRANSMISSION TUNNEL AS YOUR TRIMMING GUIDE. SEE THE TRIMMING PHOTOS BELOW.