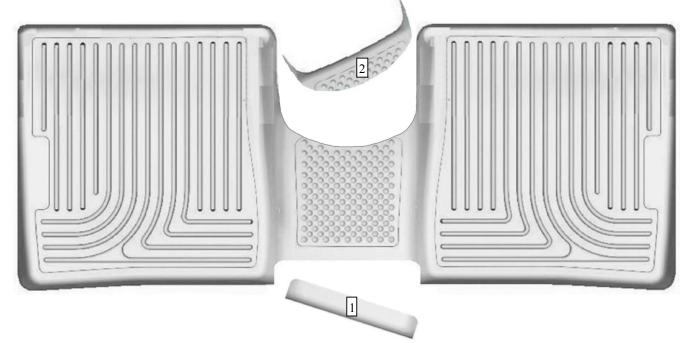

## **INSTALLATION INSTRUCTIONS FOR YOUR FORD FLEX &** LINCOLN MKT SECOND SEAT FLOOR LINERS FRONT OF VEHICLE

YOUR FLEX & MKT CAN BE EQUIPPED WITH MANY OPTIONS. YOUR NEW WEATHERBEATER LINER IS DESIGNED TO ACCOMMODATE THESE OPTIONS. TO EASE INSTALLATION OF YOUR FLEX / MKT SECOND SEAT LINER, MOVE THE FRONT SEATS FULLY FORWARD. WITH THIS DONE, INSERT THE LINER IN YOUR VEHICLE ONCE LINER IS INSTALLED, REPOSITION THE FRONT SEATS AS DESIRED.

NOTE 1: IF YOUR FLEX HAS A SECOND ROW CONSOLE, YOUR WILL NEED TO TRIM YOUR LINER TO ACCOMMODATE THIS OPTIONAL FEATURE (SEE AREA 1 ABOVE AND PHOTOS ATTACHED ON THE BACK OF THIS SHEET). USE THE MOLDED IN GROOVE AS YOUR TRIMMIING GUIDE. A UTILITY KNIFE OR HEAVY SHEARS WORK WELL FOR TRIMMING.

NOTE 2: IF YOUR MKT HAS A CONSOLE BETWEEN THE FRONT ROW SEATS, YOU WILL NEED TO REMOVE "AREA 2" AS SHOWN ABOVE. TO TRIM SIMPLY REMOVE THE MATERIAL FROM THE LOWERED AREA 9874 Installation Instructions Front\_Back\_Front.doc 03/09/2010 LOCATED ALONG THE BACK CENTER OF THE PART AS SHOWN ABOVE (SEE PHOTOS ON THE BACK OF THIS PAGE). A UTILITY KNIFE OR HEAVY SHEARS WORK WELL FOR TRIMMING.