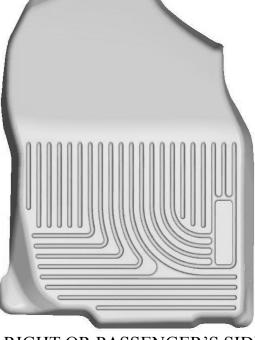

INSTALLATION INSTRUCTIONS FOR YOUR TOYOTA RAV4 FRONT WeatherBeater® FLOOR LINERS

LEFT OR DRIVER'S SIDE

RIGHT OR PASSENGER'S SIDE

TO EASE INSTALLATION OF YOUR RAV4 FRONT FLOOR LINERS, MOVE THE FRONT SEATS TO THEIR REAR MOST POSITION. INSTALL THE LINERS IN YOUR VEHICLE MAKING SURE THE FACTORY TWIST-LOCK MAT RETAINERS IN YOUR VEHICLE'S FLOOR PAN ARE FASTENED TO THE TWIST-LOCK CONNECTOR IN YOUR FLOOR LINERS. ONCE YOU HAVE INSTALLED THE LINERS, REPOSITION YOUR FRONT SEATS AS NEEDED.