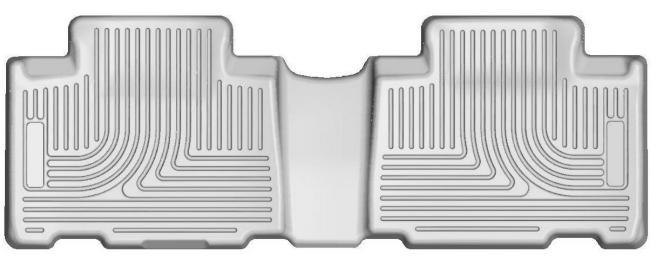

## INSTALLATION INSTRUCTIONS FOR YOUR TOYOTA RAV4 REAR SEAT WeatherBeater® FLOOR LINERS

FRONT OF VEHICLE

TO EASE INSTALLATION OF YOUR TOYOTA RAV4 SECOND SEAT LINER, MOVE THE FRONT SEATS TO THEIR MOST FORWARD POSITION. WITH THIS DONE, INSTALL LINER IN VEHICLE. ONCE LINER IS IN PLACE, REPOSITION THE FRONT SEATS AS NEEDED.