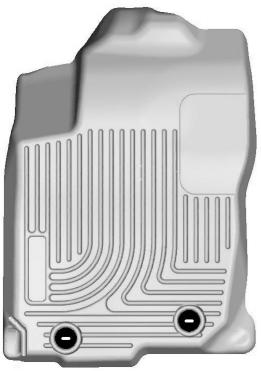

INSTALLATION INSTRUCTIONS FOR YOUR TOYOTA RAV4 FRONT WeatherBeater® FLOOR LINERS

LEFT OR DRIVER'S SIDE

RIGHT OR PASSENGER'S SIDE

TO EASE INSTALLATION OF YOUR RAV4 FRONT FLOOR LINERS, MOVE THE FRONT SEATS TO THEIR REAR MOST POSITION. INSTALL THE LINERS IN YOUR VEHICLE MAKING SURE THE FACTORY TWIST-LOCK MAT RETAINERS IN YOUR VEHICLE'S FLOOR PAN ARE FASTENED TO THE TWIST-LOCK CONNECTOR IN YOUR FLOOR LINERS. ONCE YOU HAVE INSTALLED THE LINERS, REPOSITION YOUR FRONT SEATS AS NEEDED.