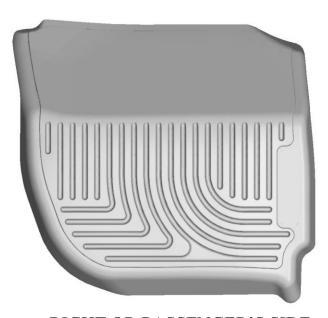

## INSTALLATION INSTRUCTIONS FOR YOUR HONDA FIT FRONT FLOOR LINERS

RIGHT OR PASSENGER'S SIDE

TO EASE INSTALLATION OF YOUR FRONT FLOOR LINERS, SLIDE BOTH FRONT ROW SEATS ALL THE WAY REARWARD SO AS TO ALLOW THE MOST LEG ROOM. ONCE YOU HAVE INSTALLED YOUR LINERS, REPOSITION THE FRONT SEATS AS DESIRED. NOTE THAT THE DRIVER'S SIDE LINER ATTACHES TO THE FACTORY MAT RETAINING FASTENERS LOCATED IN THE CARPET.