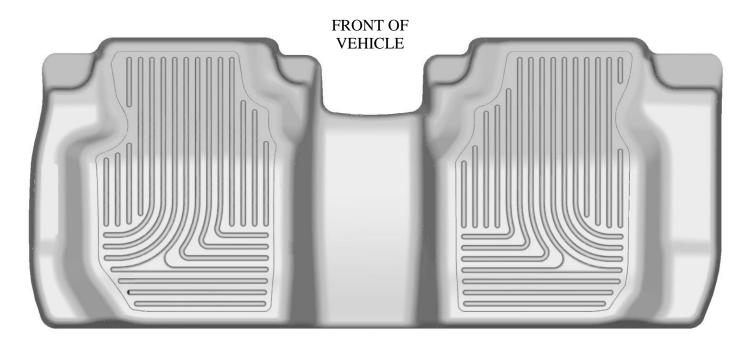

## INSTALLATION INSTRUCTIONS FOR YOUR HONDA FIT REAR SEAT FLOOR LINER

TO EASE INSTALLATION OF YOUR  $2^{\rm nd}$  SEAT FLOOR LINER, FIRST MOVE THE FRONT SEATS TO THEIR MOST FORWARD POSITIONS. WITH THIS DONE, INSERT LINERS IN VEHICLE THEN REPOSITION THE FRONT SEATS AS DESIRED.