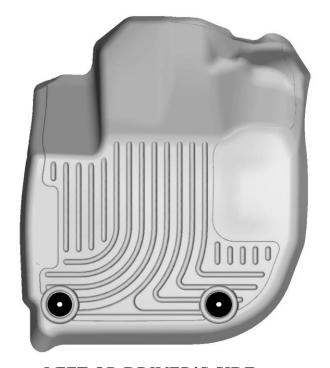

## INSTALLATION INSTRUCTIONS FOR YOUR HONDA FIT FRONT FLOOR LINERS

RIGHT OR PASSENGER'S SIDE

TO EASE INSTALLATION OF YOUR FRONT FLOOR LINERS, SLIDE BOTH FRONT ROW SEATS ALL THE WAY REARWARD SO AS TO ALLOW THE MOST LEG ROOM. ONCE YOU HAVE INSTALLED YOUR LINERS, REPOSITION THE FRONT SEATS AS DESIRED. NOTE THAT THE DRIVER'S SIDE LINER ATTACHES TO THE FACTORY MAT RETAINING FASTENERS LOCATED IN THE CARPET.