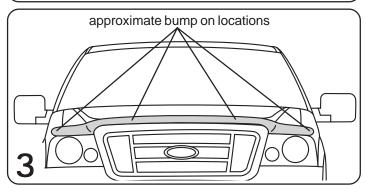

#### STEP 5

Attach bump-ons to the hood as shown in **FIGURE 3.** If the hood will not shut properly, it may be necessary to adjust the hood bumper stops (refer to your owner's manual).

**NOTE:** Actual application may vary slightly from drawings.