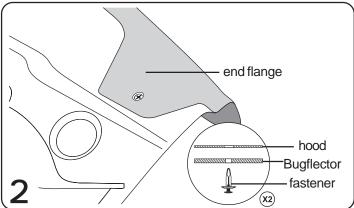

#### STEP 3

Align the predrilled hole in the end flange of the Bugflector with the existing hole in the hood. Using a phillips screwdriver, install fastener. **SCREW UNTIL SNUG; DO NOT OVERTIGHTEN.** Repeat the procedure for the hole on the opposite side of the Bugflector. See **FIGURE 2** 