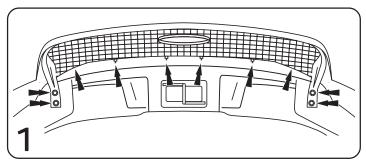

# STEP 1

Raise the hood. Remove the (6) nuts and (4) screws attaching the grill to the underside of the hood. See **FIGURE 1**. Carefully set the grill and hardware aside.