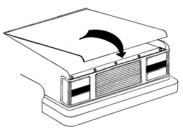

## DS404, DS405 ALTERNATE INSTALLATION INSTRUCTIONS

For a more secure installation and cleaner look, we recommend the screen be attached to the top of the grill frame under the hood. See diagram below.