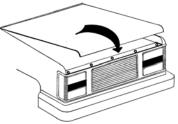

## DS404, DS405 ALTERNATE INSTALLATION INSTRUCTIONS

For a more secure installation and cleaner look, we recommend the screen be attached to the top of the grill frame under the hood. See diagram below.