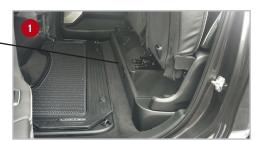

#### **Installation Instructions:**

- Lift up the bottoms of both sides of the back seat. If you do not have the factory divider proceed to step 6.
- Remove the factory divider, use a 10mm socket to remove the 3 bolts on each side. Remove one end at a time, may need to pry out each side with a screw driver.
- Remove the spring loaded handle that holds the factory divider. Remove the 2 screws using a #20 torx bit.
- Remove the plastic cover around the plastic handle. Be careful not to break the

You may need a flat screw driver to pry out the clips holding the cover.

- 5 Next, remove the plastic bracket that held the spring loaded handle. Use a 10mm socket to remove the 2 bolts holding the bracket.
- 6 Remove the 2 large bolts under the back seat one on each side (drivers and passengers side) using an 18mm socket.