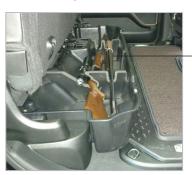

2 shotguns or rifles, 1 with scopes, will fit in the gun rack, as pictured.

18mm Bolt

## **Installation Instructions:**

- Take the previously removed bolt and insert into the hole in the RAM mounting strap (F) (as shown with offset in strap facing downward) and thread into the hole it was removed from (1 on each side). Leave bolt loose.
- 8 Position the DU-HA (A) under the back seat, with the cut out slots facing towards the truck bed. Slide the RAM mounting straps (F) through the slots in the DU-HA (A).
- Secure each RAM mounting strap (F) to the DU-HA (A) by sliding Mounting Strap Washer (E), onto the RAM mounting strap (F) and secure with Carabiner (D) through small hole in RAM mount strap (F). There are 2 small holes in the strap use the one that will hold the Du-ha in place the tightest. Tighten the 18mm bolts to secure the RAM mounting straps (F) in the truck. Torque bolts to manufacturers recommended torq spec.
- Install the Foam Organizer / Gun Rack (B) and Plastic Stiffeners (C) by sliding them into the channel slots inside the DU-HA (A), as shown. Use the provided Velcro straps (G) to secure guns to the gun racks to help to keep them from moving around. Slide the Velcro strap through the hole under each gun rack slot and wrap around gun and onto itself to secure gun.
- Lower the bottoms of both sides of the back seat to their original position.