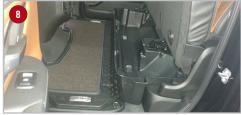

2 shotguns or rifles, 1 with scopes, will fit in the gun rack, as pictured.

18mm Bolt