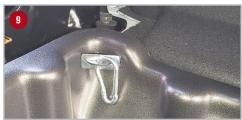

You may need a flat screw driver to pry out the clips holding the cover.

- 5 Next, remove the plastic bracket that held the spring loaded handle. Use a 10mm socket to remove the 2 bolts holding the bracket.
- 6 Remove the 2 large bolts under the back seat one on each side (drivers and passengers side) using an 18mm socket.

**Factory Divider** 

10mm Bolts