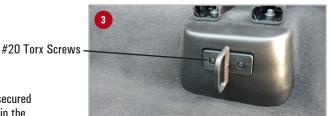

#### **Installation Instructions:**

- Lift up the bottoms of both sides of the back seat. If you do not have the factory divider proceed to step 6.
- Remove the factory divider, use a 10mm socket to remove the 3 bolts on each side. Remove one end at a time, may need to pry out each side with a screw driver.
- Remove the spring loaded handle that holds the factory divider. Remove the 2 screws using a #20 torx bit.
- Remove the plastic cover around the plastic handle. Be careful not to break the

You may need a flat screw driver to pry out the clips holding the cover.

- 5 Next, remove the plastic bracket that held the spring loaded handle. Use a 10mm socket to remove the 2 bolts holding the bracket.
- 6 Remove the 2 large bolts under the back seat one on each side (drivers and passengers side) using an 18mm socket.