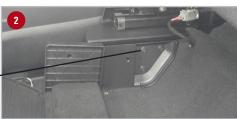

#### **Installation Instructions:**

- Lift up the bottoms of both sides of the back seat. If you do not have the factory divider proceed to step 6.
- Remove the factory divider, use a 10mm socket to remove the 3 bolts on each side. Remove one end at a time, may need to pry out each side with a screw driver.
- Remove the spring loaded handle that holds the factory divider. Remove the 2 screws using a #20 torx bit.
- Remove the plastic cover around the plastic handle. Be careful not to break the

You may need a flat screw driver to pry out the clips holding the cover.

- 5 Next, remove the plastic bracket that held the spring loaded handle. Use a 10mm socket to remove the 2 bolts holding the bracket.
- 6 Remove the 2 large bolts under the back seat one on each side (drivers and passengers side) using an 18mm socket.

**Factory Divider** 

10mm Bolts