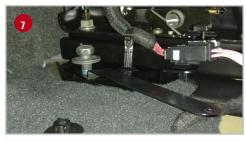

## **Installation Instructions:**

- Take the previously removed bolt and insert into the hole in the RAM mounting strap (F) (as shown with offset in strap facing downward) and thread into the hole it was removed from (1 on each side). Leave bolt loose.
- 8 Position the DU-HA (A) under the back seat, with the cut out slots facing towards the truck bed. Slide the RAM mounting straps (F) through the slots in the DU-HA (A).
- Secure each RAM mounting strap (F) to the DU-HA (A) by sliding Mounting Strap Washer (E), onto the RAM mounting strap (F) and secure with Carabiner (D) through small hole in RAM mount strap (F). There are 2 small holes in the strap use the one that will hold the Du-ha in place the tightest. Tighten the 18mm bolts to secure the RAM mounting straps (F) in the truck. Torque bolts to manufacturers recommended torq spec.
- Install the Foam Organizer / Gun Rack (B) and Plastic Stiffeners (C) by sliding them into the channel slots inside the DU-HA (A), as shown. Use the provided Velcro straps (G) to secure guns to the gun racks to help to keep them from moving around. Slide the Velcro strap through the hole under each gun rack slot and wrap around gun and onto itself to secure gun.
- Lower the bottoms of both sides of the back seat to their original position.