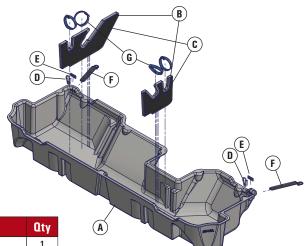

## **Installation Instructions:**

- Take the previously removed bolt and insert into the hole in the RAM mounting strap (F) (as shown with offset in strap facing downward) and thread into the hole it was removed from (1 on each side). Leave bolt loose.
- 8 Position the DU-HA (A) under the back seat, with the cut out slots facing towards the truck bed. Slide the RAM mounting straps (F) through the slots in the DU-HA (A).
- Secure each RAM mounting strap (F) to the DU-HA (A) by sliding Mounting Strap Washer (E), onto the RAM mounting strap (F) and secure with Carabiner (D) through small hole in RAM mount strap (F). There are 2 small holes in the strap use the one that will hold the Du-ha in place the tightest. Tighten the 18mm bolts to secure the RAM mounting straps (F) in the truck. Torque bolts to manufacturers recommended torq spec.
- Install the Foam Organizer / Gun Rack (B) and Plastic Stiffeners (C) by sliding them into the channel slots inside the DU-HA (A), as shown. Use the provided Velcro straps (G) to secure guns to the gun racks to help to keep them from moving around. Slide the Velcro strap through the hole under each gun rack slot and wrap around gun and onto itself to secure gun.
- Lower the bottoms of both sides of the back seat to their original position.

| Part | Part Number   | Description               | uty |
|------|---------------|---------------------------|-----|
| Α    |               | DU-HA Storage Unit        | 1   |
| В    | Divider-30100 | Foam Organizer / Gun Rack | 2   |
| С    | Divider-30100 | Plastic Stiffener         | 2   |
| D    | 1001213       | Carabiner                 | 2   |
| E    | 1001212       | Mounting Strap Washer     | 2   |
| F    | 1001197       | RAM Mounting Strap        | 2   |
| G    | Velcro Straps | Velcro Strap              | 4   |