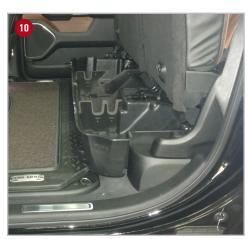

## **Installation Instructions:**

- Take the previously removed bolt and insert into the hole in the RAM mounting strap (F) (as shown with offset in strap facing downward) and thread into the hole it was removed from (1 on each side). Leave bolt loose.
- 8 Position the DU-HA (A) under the back seat, with the cut out slots facing towards the truck bed. Slide the RAM mounting straps (F) through the slots in the DU-HA (A).
- Secure each RAM mounting strap (F) to the DU-HA (A) by sliding Mounting Strap Washer (E), onto the RAM mounting strap (F) and secure with Carabiner (D) through small hole in RAM mount strap (F). There are 2 small holes in the strap use the one that will hold the Du-ha in place the tightest. Tighten the 18mm bolts to secure the RAM mounting straps (F) in the truck. Torque bolts to manufacturers recommended torq spec.
- Install the Foam Organizer / Gun Rack (B) and Plastic Stiffeners (C) by sliding them into the channel slots inside the DU-HA (A), as shown. Use the provided Velcro straps (G) to secure guns to the gun racks to help to keep them from moving around. Slide the Velcro strap through the hole under each gun rack slot and wrap around gun and onto itself to secure gun.
- Lower the bottoms of both sides of the back seat to their original position.