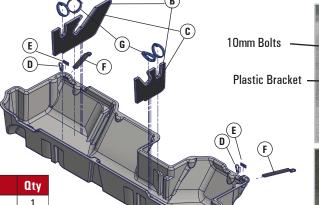

## **Installation Instructions:**

- Take the previously removed bolt and insert into the hole in the RAM mounting strap (F) (as shown with offset in strap facing downward) and thread into the hole it was removed from (1 on each side). Leave bolt loose.
- 8 Position the DU-HA (A) under the back seat, with the cut out slots facing towards the truck bed. Slide the RAM mounting straps (F) through the slots in the DU-HA (A).
- Secure each RAM mounting strap (F) to the DU-HA (A) by sliding Mounting Strap Washer (E), onto the RAM mounting strap (F) and secure with Carabiner (D) through small hole in RAM mount strap (F). There are 2 small holes in the strap use the one that will hold the Du-ha in place the tightest. Tighten the 18mm bolts to secure the RAM mounting straps (F) in the truck. Torque bolts to manufacturers recommended torq spec.
- Install the Foam Organizer / Gun Rack (B) and Plastic Stiffeners (C) by sliding them into the channel slots inside the DU-HA (A), as shown. Use the provided Velcro straps (G) to secure guns to the gun racks to help to keep them from moving around. Slide the Velcro strap through the hole under each gun rack slot and wrap around gun and onto itself to secure gun.
- Lower the bottoms of both sides of the back seat to their original position.