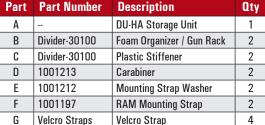

| Part | Part Number   | Description               | uty |
|------|---------------|---------------------------|-----|
| Α    |               | DU-HA Storage Unit        | 1   |
| В    | Divider-30100 | Foam Organizer / Gun Rack | 2   |
| С    | Divider-30100 | Plastic Stiffener         | 2   |
| D    | 1001213       | Carabiner                 | 2   |
| E    | 1001212       | Mounting Strap Washer     | 2   |
| F    | 1001197       | RAM Mounting Strap        | 2   |
| G    | Velcro Straps | Velcro Strap              | 4   |