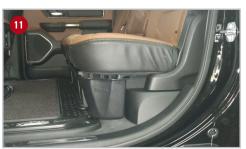

## **Installation Instructions:**

- Take the previously removed bolt and insert into the hole in the RAM mounting strap (F) (as shown with offset in strap facing downward) and thread into the hole it was removed from (1 on each side). Leave bolt loose.
- 8 Position the DU-HA (A) under the back seat, with the cut out slots facing towards the truck bed. Slide the RAM mounting straps (F) through the slots in the DU-HA (A).
- Secure each RAM mounting strap (F) to the DU-HA (A) by sliding Mounting Strap Washer (E), onto the RAM mounting strap (F) and secure with Carabiner (D) through small hole in RAM mount strap (F). There are 2 small holes in the strap use the one that will hold the Du-ha in place the tightest. Tighten the 18mm bolts to secure the RAM mounting straps (F) in the truck. Torque bolts to manufacturers recommended torq spec.
- Install the Foam Organizer / Gun Rack (B) and Plastic Stiffeners (C) by sliding them into the channel slots inside the DU-HA (A), as shown. Use the provided Velcro straps (G) to secure guns to the gun racks to help to keep them from moving around. Slide the Velcro strap through the hole under each gun rack slot and wrap around gun and onto itself to secure gun.
- Lower the bottoms of both sides of the back seat to their original position.