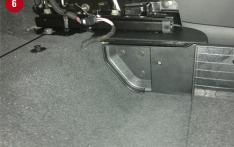

You may need a flat screw driver to pry out the clips holding the cover.

- 5 Next, remove the plastic bracket that held the spring loaded handle. Use a 10mm socket to remove the 2 bolts holding the bracket.
- 6 Remove the 2 large bolts under the back seat one on each side (drivers and passengers side) using an 18mm socket.

**Factory Divider** 

10mm Bolts