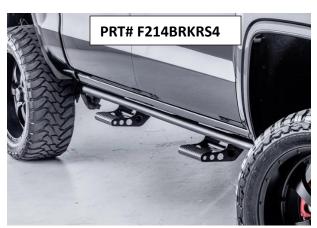

I-SHEET NUMBER: INST-00291

PART NUMBER: F214BRKR, F214BRKRS4

PRODUCT: RKR RAILS

APPLICATION: 21-22 FORD BRONCO 4DR

| PARTS INCLUDED          | QTY |
|-------------------------|-----|
| PRT# F214RKRCC          |     |
| DRIVER SIDE RAIL        | 1   |
| PASSENGER SIDE RAIL     | 1   |
| PRT# F214RKRCCS4        |     |
| DRIVER SIDE RAIL        | 1   |
| PASSENGER SIDE RAIL     | 1   |
| DETACHABLE STEPS (PAIR) | 2   |

## PRT# JPTS32 Detachable Step Installation.

**Step 1:** Attach the step to the mounts located in between the RKR rails using the supplied 1/2" x 1" flanged hex bolts and 1/2"" flanged hex nuts. **NOTE:** The step will mount to the left of the bracket opposite of the weld.