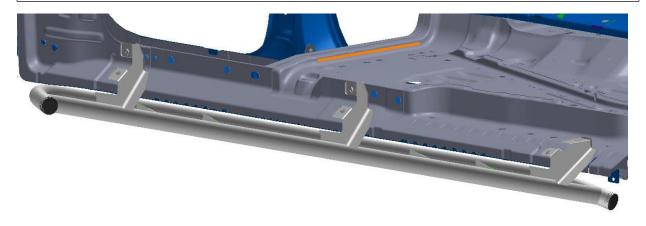

I-SHEET NUMBER: INST-00291

PART NUMBER: F214BRKR, F214BRKRS4

PRODUCT: RKR RAILS

APPLICATION: 21-22 FORD BRONCO 4DR

| PARTS INCLUDED          | QTY |
|-------------------------|-----|
| PRT# F214RKRCC          |     |
| DRIVER SIDE RAIL        | 1   |
| PASSENGER SIDE RAIL     | 1   |
| PRT# F214RKRCCS4        |     |
| DRIVER SIDE RAIL        | 1   |
| PASSENGER SIDE RAIL     | 1   |
| DETACHABLE STEPS (PAIR) | 2   |

## **DO NOT USE IMPACT TOOLS**

**STEP 1:** Identify driver side step.

**STEP 2**: Remove any factory running boards or hardware and discard.

**STEP 3**: Clean/tap the three factory threaded mounting locations.

**STEP 4**: Carefully place step into place and loosely fasten using the supplied M10X25mm hardware.

**Step 5:** Next, tighten the three lower bolts first, following with the three upper bolts.

Step 6: Repeat steps 2-5 with passenger side.