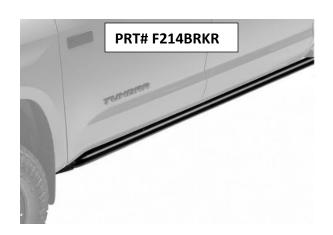

I-SHEET NUMBER: INST-00291

PART NUMBER: F214BRKR, F214BRKRS4

PRODUCT: RKR RAILS

APPLICATION: 21-22 FORD BRONCO 4DR

| PARTS INCLUDED          | QTY |
|-------------------------|-----|
| PRT# F214RKRCC          |     |
| DRIVER SIDE RAIL        | 1   |
| PASSENGER SIDE RAIL     | 1   |
| PRT# F214RKRCCS4        |     |
| DRIVER SIDE RAIL        | 1   |
| PASSENGER SIDE RAIL     | 1   |
| DETACHABLE STEPS (PAIR) | 2   |