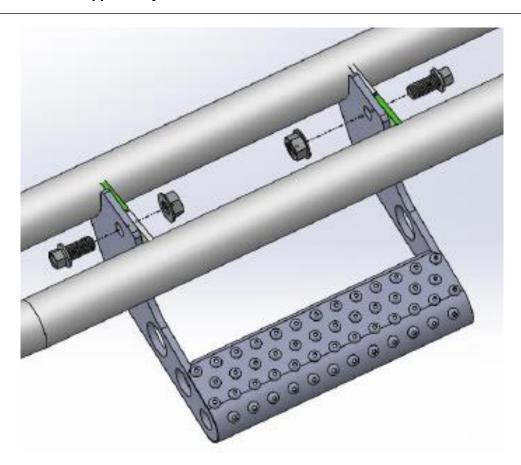

## PRT# JPTS32 Detachable Step Installation.

**Step 1:** Attach the step to the mounts located in between the RKR rails using the supplied 1/2" x 1" flanged hex bolts and 1/2"" flanged hex nuts. **NOTE:** The step will mount to the left of the bracket opposite of the weld.

Step 2: Torque bolts to a target of 40 ft/lbs. / 54nm