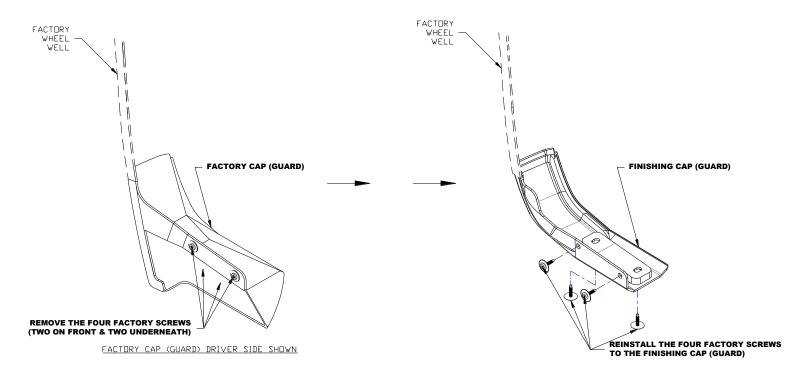

## 19-21 Sierra 1500 Finishing Cap, Front of Rear Wheel Mounting Diagram and Instructions FC003RF

## **INSTALLATION** (For ease of installation it is suggested that the wheel be removed)

- 1. Remove the 4 factory screws from the existing factory guard. Set this hardware aside for later reinstallation.
- 2. Use a 5/16" socket on an extension to collapse the push pin on the inside of the factory cap. You can reach the push pin through the cavity of the fender.
- 3. Position cap, ensuring the top lip of the cap slides under the fender molding as shown.
- 4. Reinstall the four factory screws to secure the cap. Be careful not to overtighten.
- 5. Repeat procedure on passenger side.