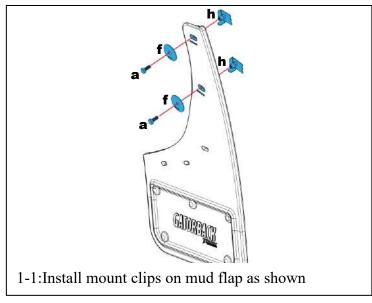

## **INSTALLATION** (For ease of installation it is suggested that the wheel be removed)

1. Before you install your Mud Flap Set, see the diagram and parts list for all necessary parts. Start on the driver side.

## **INSTALLATION** *(For ease of installation it is suggested that the wheel be removed)* Before you install your Mud Flap Set, see the diagram and parts list for all necessary parts. Start on the driver's side.