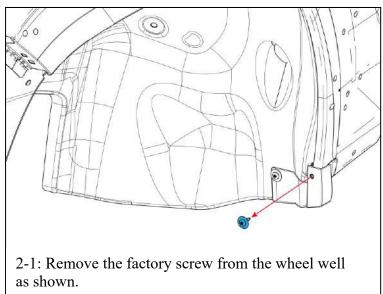

## **INSTALLATION** (For ease of installation it is suggested that the wheel be removed)

1. Before you install your Mud Flap Set, see the diagram and parts list for all necessary parts. Start on the driver side.

## **INSTALLATION** *(For ease of installation it is suggested that the wheel be removed)* Before you install your Mud Flap Set, see the diagram and parts list for all necessary parts. Start on the driver's side.