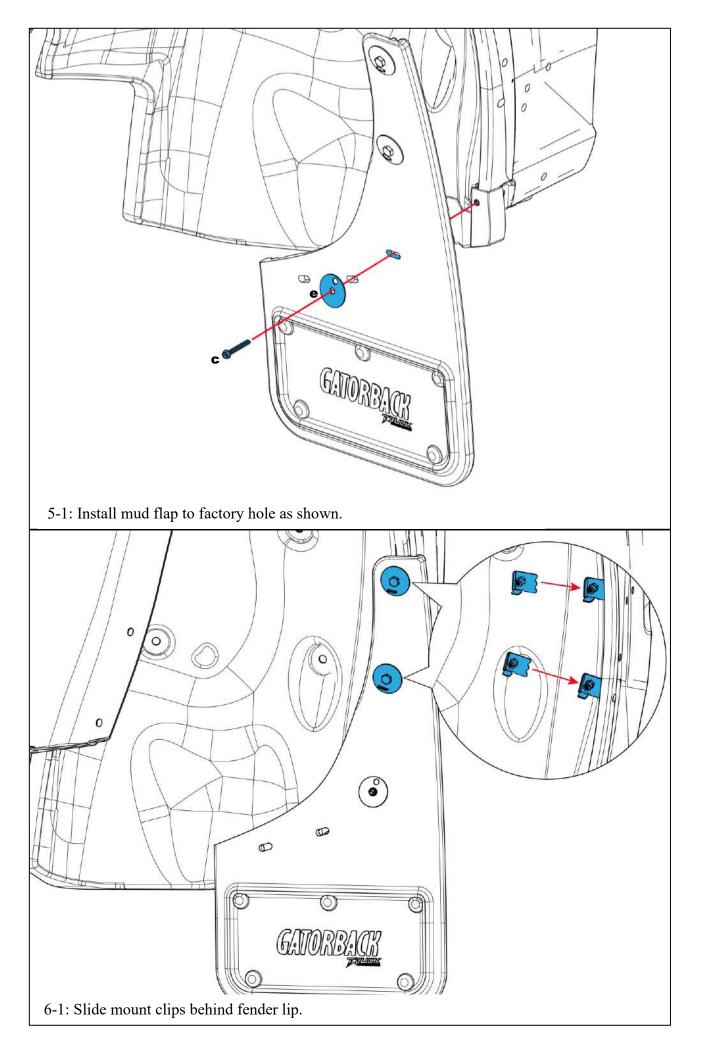

## **INSTALLATION** (For ease of installation it is suggested that the wheel be removed)

1. Before you install your Mud Flap Set, see the diagram and parts list for all necessary parts. Start on the driver side.

## **INSTALLATION** *(For ease of installation it is suggested that the wheel be removed)* Before you install your Mud Flap Set, see the diagram and parts list for all necessary parts. Start on the driver's side.