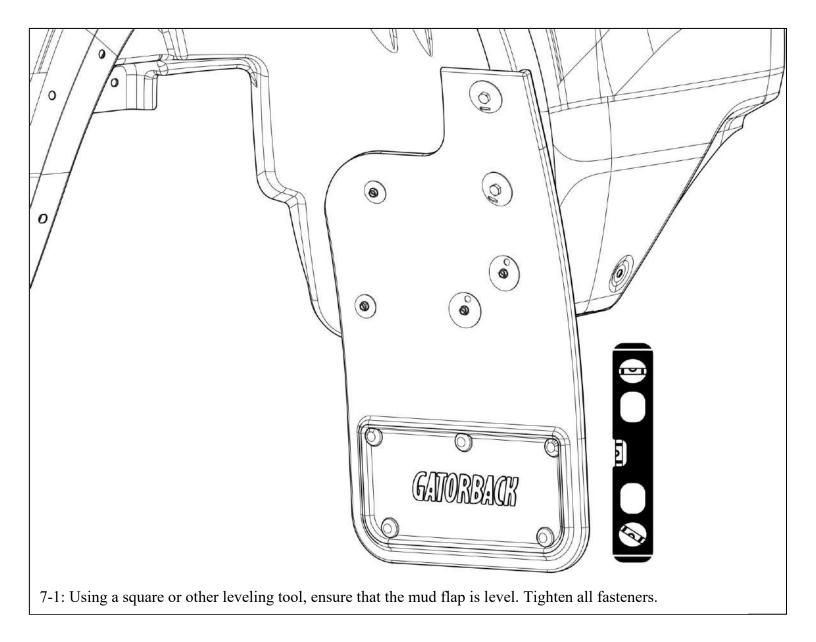

8-1: Using a square or other leveling tool, ensure that the mud flap is level. Tighten all fasteners.