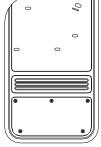

# **FLAPS**

(1)Flap Assembly, Rear, DS

(1) Flap Assembly Rear, PS \_

0

**PARTS BAG # 771233** 

d) (4) Washer, Offset, SS 0.203" x 1" Black Oxidized Part #018080

f) (2) Mount Clip, SS Driver Side Part #769308