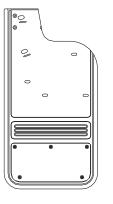

# **FLAPS**

(1)Flap Assembly, Rear, DS

(1) Flap Assembly Rear, PS \_

0

**PARTS BAG # 771233** 

d) (4) Washer, Offset, SS 0.203" x 1" Black Oxidized Part #018080

f) (2) Mount Clip, SS Driver Side Part #769308