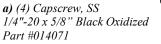

b) (8) Sheet Metal Screw, SS 8-18 x 1" Black Oxidized Part #016055

e) (4) Washer, Slotted, SS 0.281" x 1.5" Black Oxidized Part # 018084

c) (4) Washer, Flat, SS 0.203" x 1" Black Oxidized Part #018070