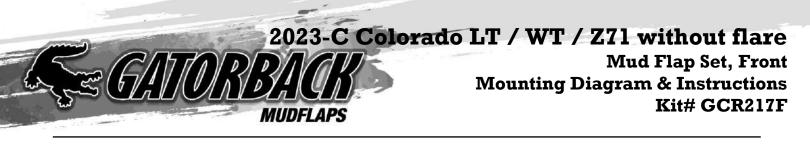

# **TOOLS REQUIRED-**

7/16" Open Wrench or Socket Wrench

1/4" Open Wrench or Socket Wrench

Electric or Rechargeable Drill

# **FLAPS**

(1)Flap Assembly, Rear, DS

(1) Flap Assembly Rear, PS \_

0

**PARTS BAG # 771233** 

d) (4) Washer, Offset, SS 0.203" x 1" Black Oxidized Part #018080

f) (2) Mount Clip, SS Driver Side Part #769308

b) (8) Sheet Metal Screw, SS 8-18 x 1" Black Oxidized Part #016055

e) (4) Washer, Slotted, SS 0.281" x 1.5" Black Oxidized Part # 018084

c) (4) Washer, Flat, SS 0.203" x 1" Black Oxidized Part #018070