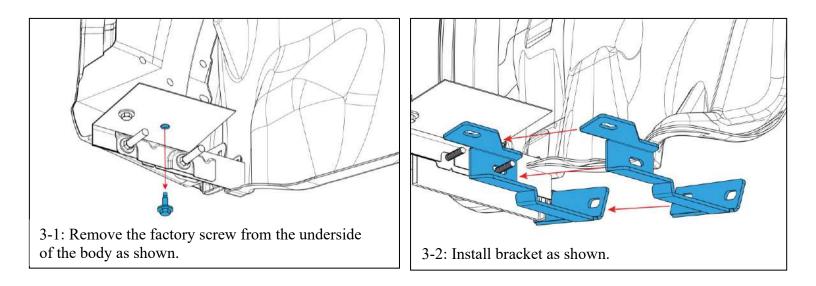

## **INSTALLATION** (For ease of installation it is suggested that the wheel be removed)

1. Before you install your Mud Flap Set, see the diagram and parts list for all necessary parts. Start on the driver side.

## **INSTALLATION** *(For ease of installation it is suggested that the wheel be removed)* Before you install your Mud Flap Set, see the diagram and parts list for all necessary parts. Start on the driver's side.