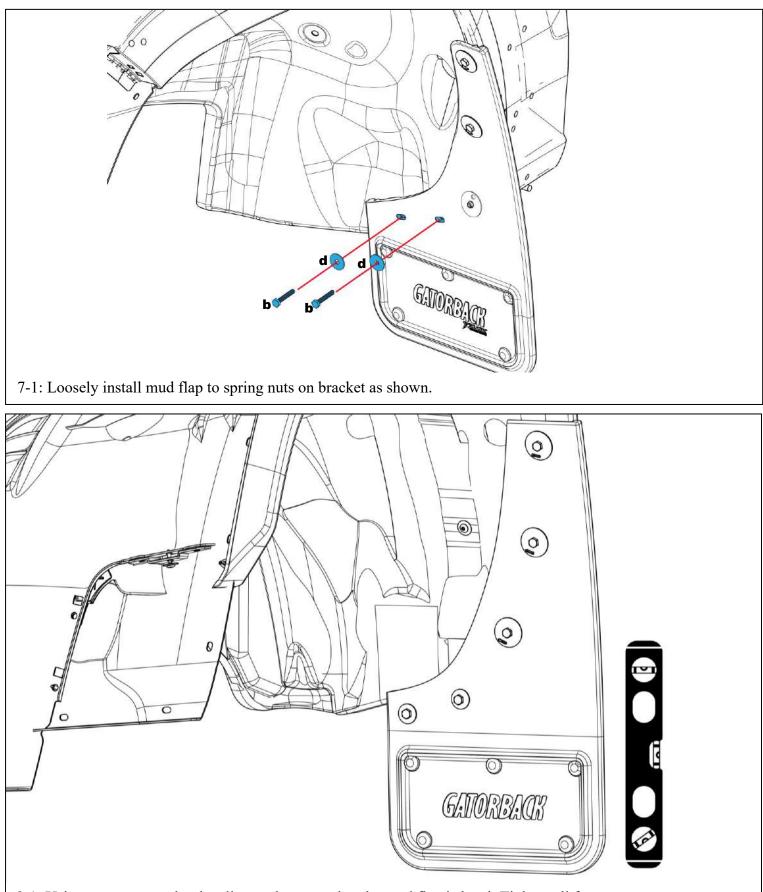

8-1: Using a square or other leveling tool, ensure that the mud flap is level. Tighten all fasteners.