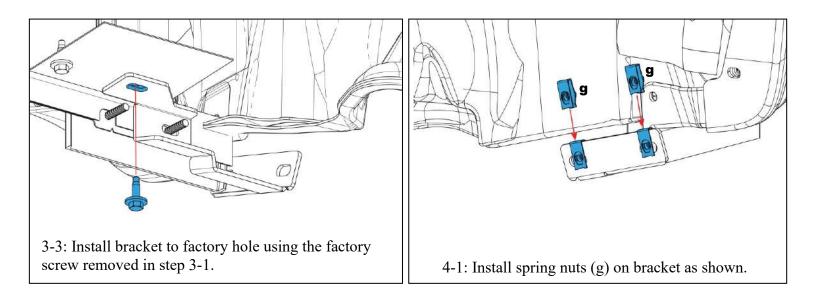

## **INSTALLATION** (For ease of installation it is suggested that the wheel be removed)

1. Before you install your Mud Flap Set, see the diagram and parts list for all necessary parts. Start on the driver side.

## **INSTALLATION** *(For ease of installation it is suggested that the wheel be removed)* Before you install your Mud Flap Set, see the diagram and parts list for all necessary parts. Start on the driver's side.