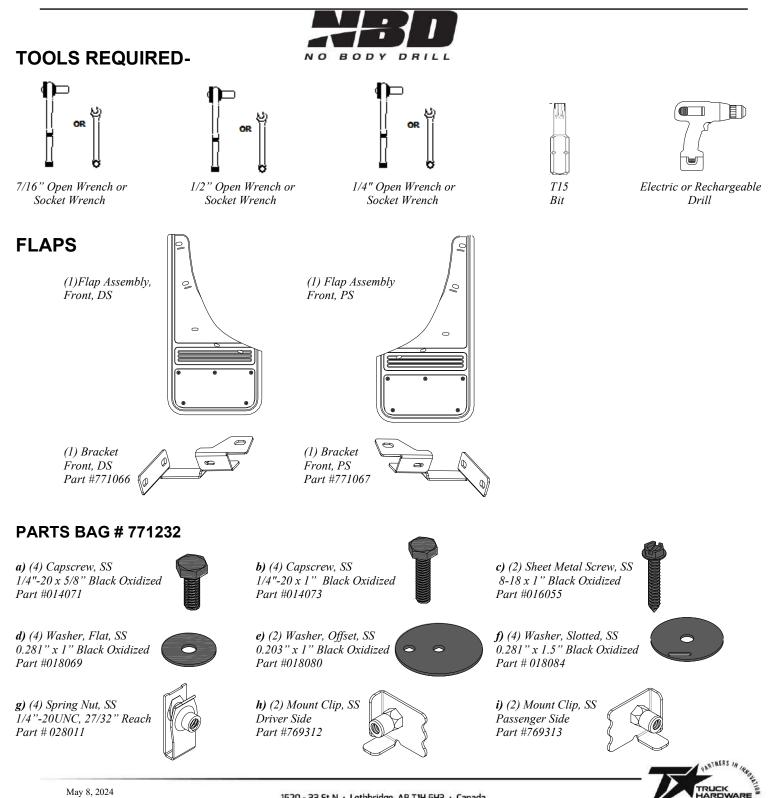

## **INSTALLATION** (For ease of installation it is suggested that the wheel be removed)

1. Before you install your Mud Flap Set, see the diagram and parts list for all necessary parts. Start on the driver side.

## **INSTALLATION** *(For ease of installation it is suggested that the wheel be removed)* Before you install your Mud Flap Set, see the diagram and parts list for all necessary parts. Start on the driver's side.