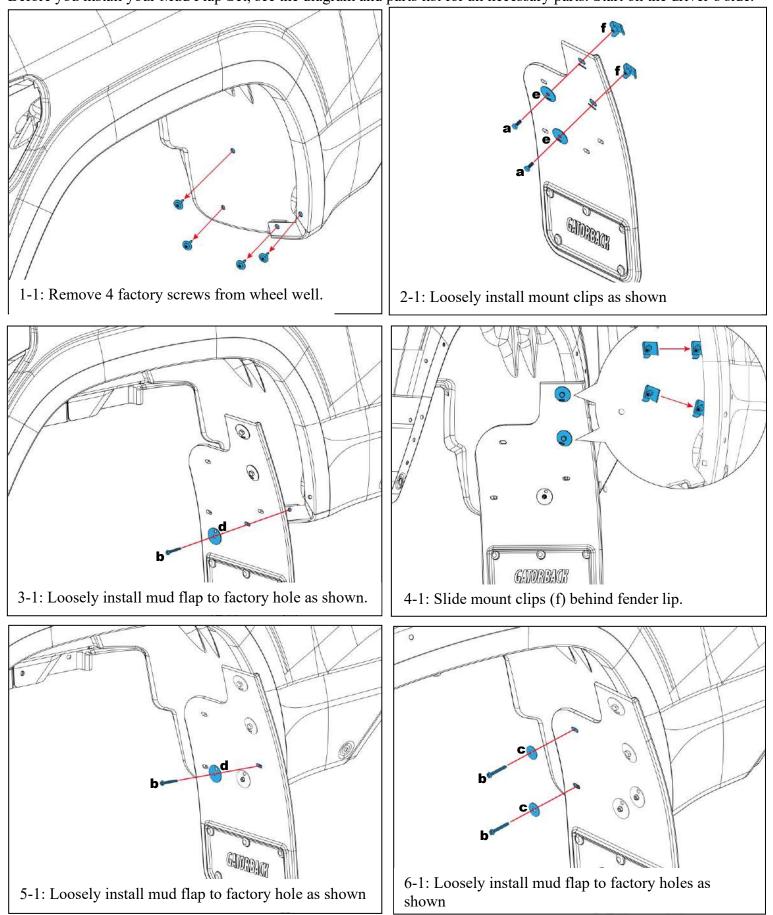

## **INSTALLATION** (For ease of installation it is suggested that the wheel be removed)

1. Before you install your Mud Flap Set, see the diagram and parts list for all necessary parts. Start on the driver side.

## **INSTALLATION** *(For ease of installation it is suggested that the wheel be removed)* Before you install your Mud Flap Set, see the diagram and parts list for all necessary parts. Start on the driver's side.