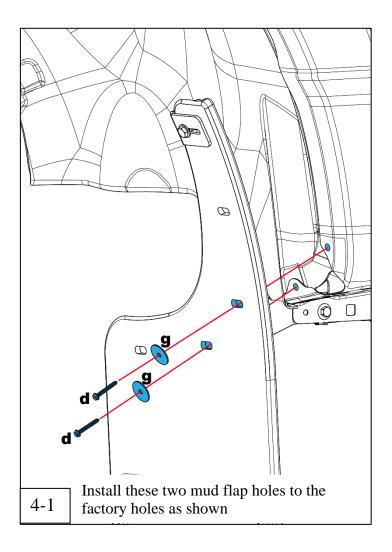

All hardware should be loosely installed until all mounting points have been installed and flap has been levelled. It is suggested that final tightening of hardware be done with hand tools to avoid over-tightening.