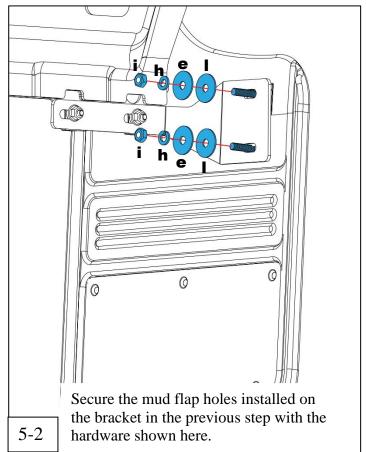

All hardware should be loosely installed until all mounting points have been installed and flap has been levelled. It is suggested that final tightening of hardware be done with hand tools to avoid over-tightening.