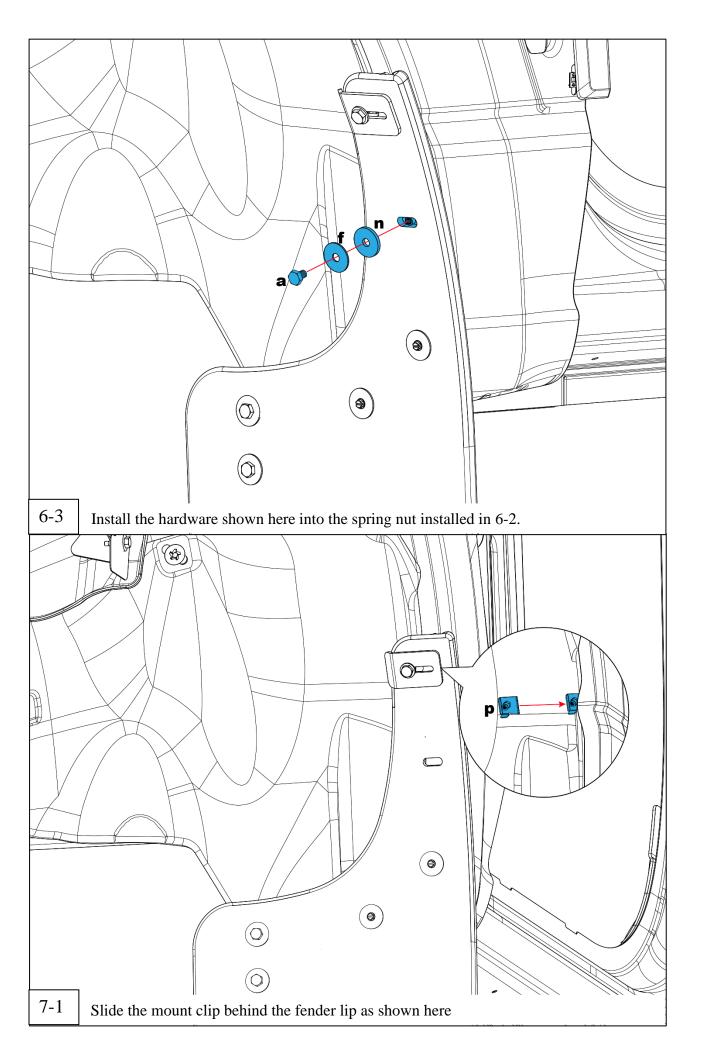

All hardware should be loosely installed until all mounting points have been installed and flap has been levelled. It is suggested that final tightening of hardware be done with hand tools to avoid over-tightening.