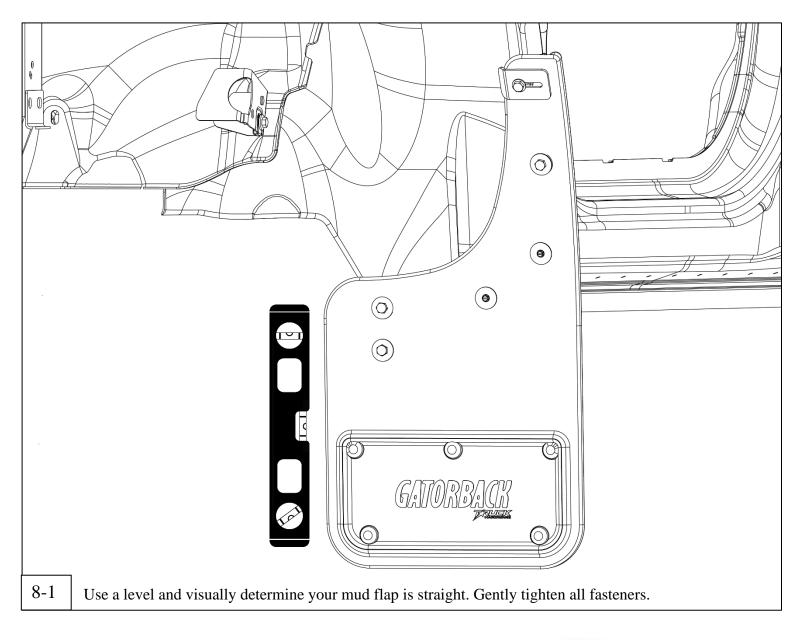

All hardware should be loosely installed until all mounting points have been installed and flap has been levelled. It is suggested that final tightening of hardware be done with hand tools to avoid over-tightening.