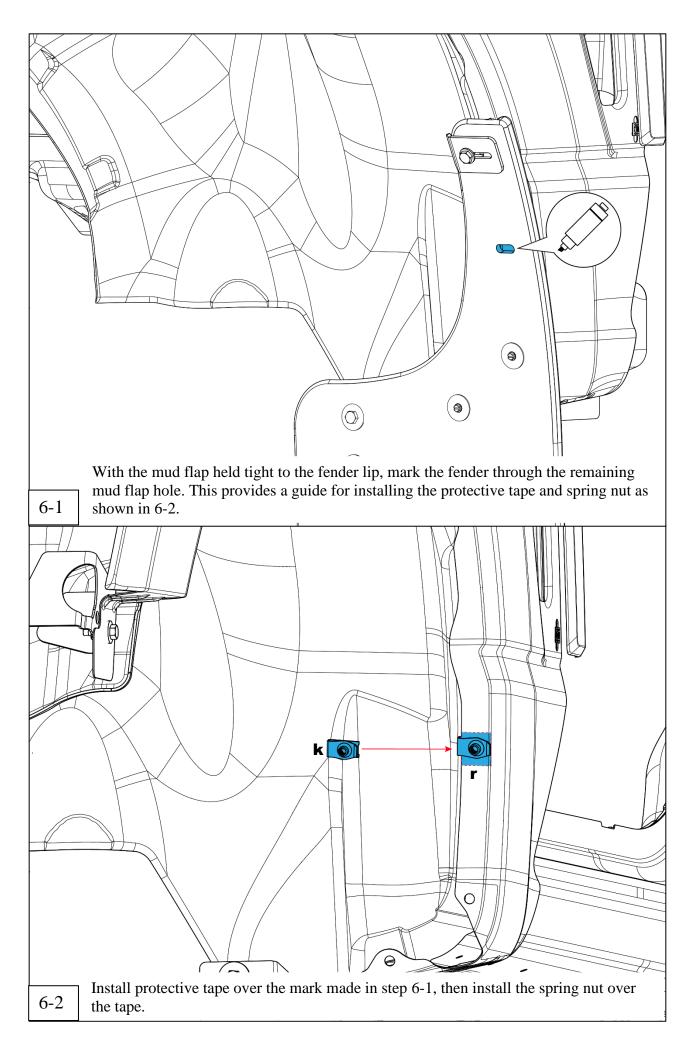

All hardware should be loosely installed until all mounting points have been installed and flap has been levelled. It is suggested that final tightening of hardware be done with hand tools to avoid over-tightening.