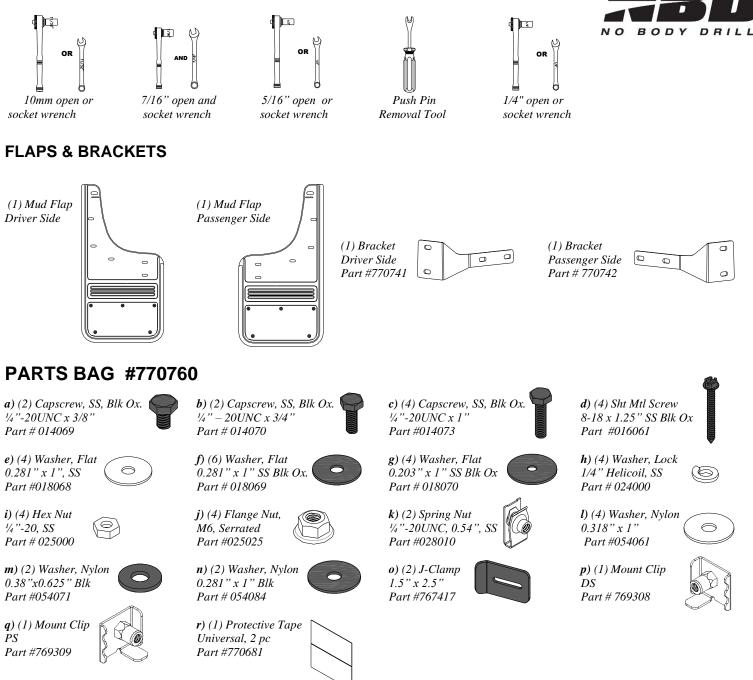

## **IMPORTANT:**

The manufacturer is not responsible for negligent use of vehicle with mud flaps installed, including over-tightening of screws and bolts causing damage to vehicle or mud flaps.

Before you install your Mud Flap Set, see the diagram and parts list for all necessary parts.

All hardware should be loosely installed until all mounting points have been installed and flap has been levelled. It is suggested that final tightening of hardware be done with hand tools to avoid over-tightening.