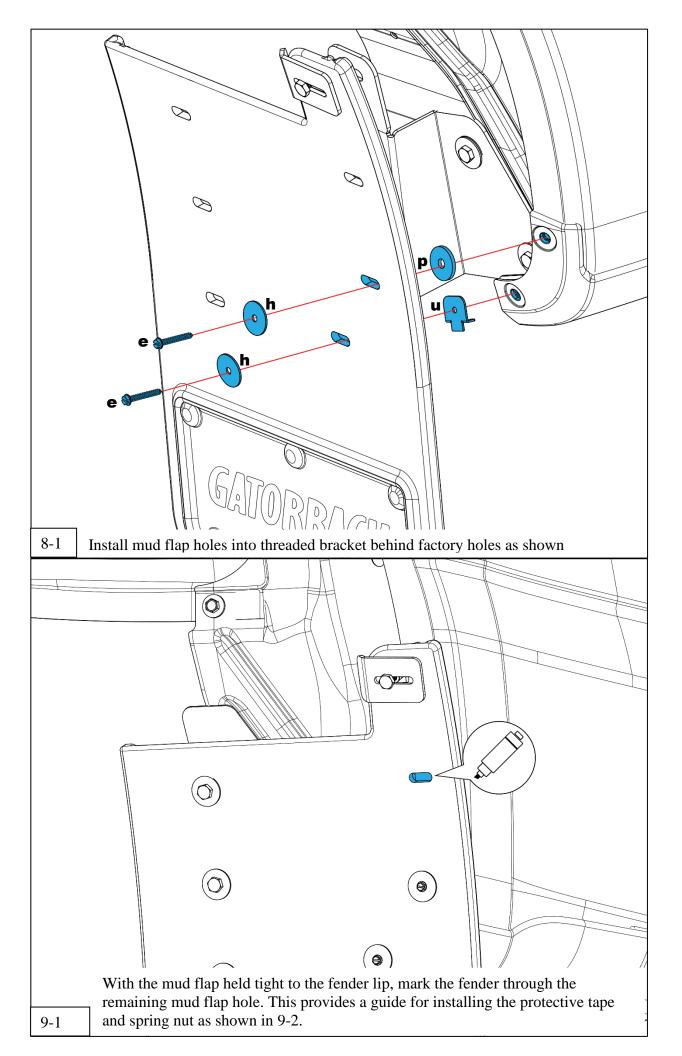

All hardware should be loosely installed until all mounting points have been installed and flap has been levelled. It is suggested that final tightening of hardware be done with hand tools to avoid over-tightening.