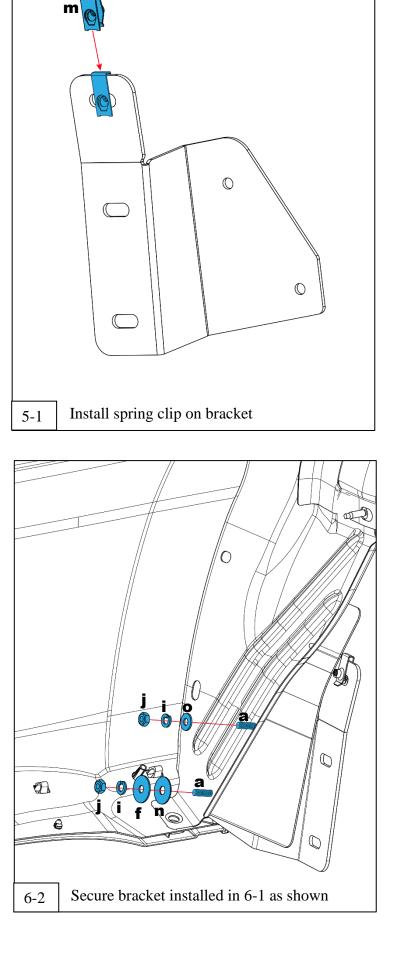

## 2023 Ford F-250/F-350, Mud Flap Set, Single Rear Wheel Mounting Diagram & Instructions

ROWARE

PRECISION DESIGN

## **IMPORTANT:**

The manufacturer is not responsible for negligent use of vehicle with mud flaps installed, including over-tightening of screws and bolts causing damage to vehicle or mud flaps.

Before you install your Mud Flap Set, see the diagram and parts list for all necessary parts.

All hardware should be loosely installed until all mounting points have been installed and flap has been levelled. It is suggested that final tightening of hardware be done with hand tools to avoid over-tightening.



## Installation/ Installation/ Instalación









n

f

Install bracket as shown



6-1