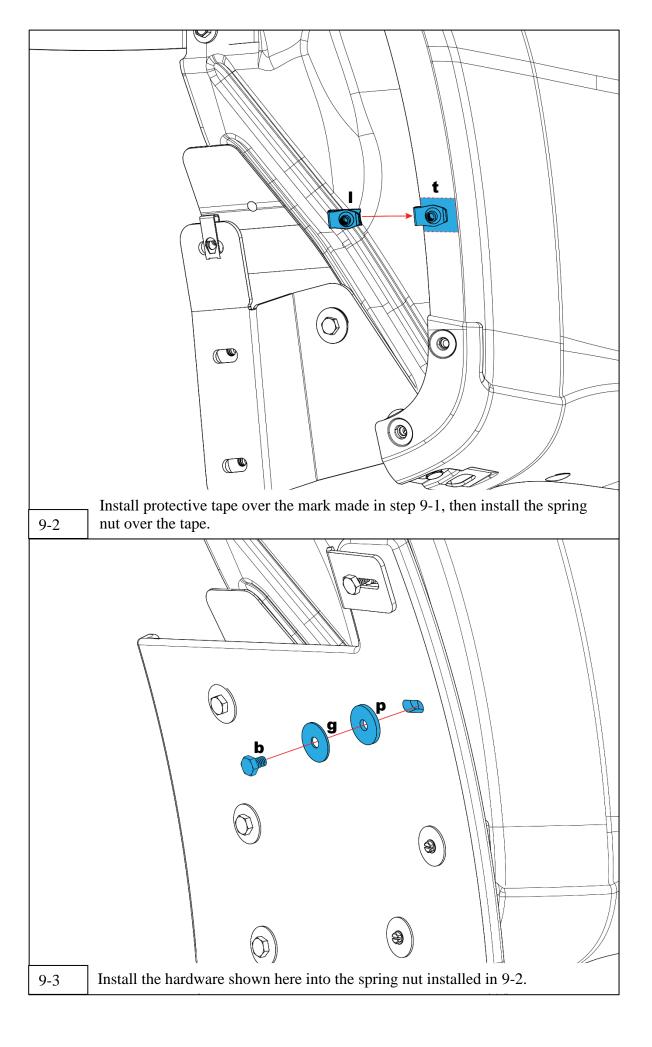

All hardware should be loosely installed until all mounting points have been installed and flap has been levelled. It is suggested that final tightening of hardware be done with hand tools to avoid over-tightening.