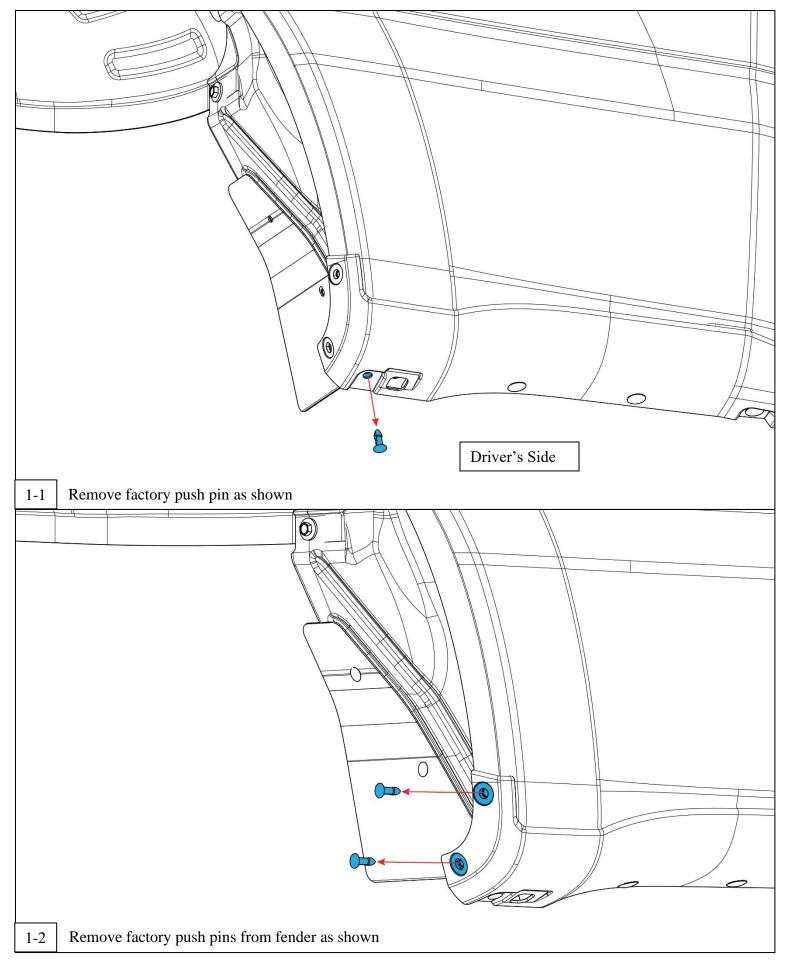

## 2023 Ford F-250/F-350, Mud Flap Set, Single Rear Wheel Mounting Diagram & Instructions

ROWARE

PRECISION DESIGN

## **IMPORTANT:**

The manufacturer is not responsible for negligent use of vehicle with mud flaps installed, including over-tightening of screws and bolts causing damage to vehicle or mud flaps.

Before you install your Mud Flap Set, see the diagram and parts list for all necessary parts.

All hardware should be loosely installed until all mounting points have been installed and flap has been levelled. It is suggested that final tightening of hardware be done with hand tools to avoid over-tightening.



## Installation/ Installation/ Instalación









n

f

Install bracket as shown



6-1