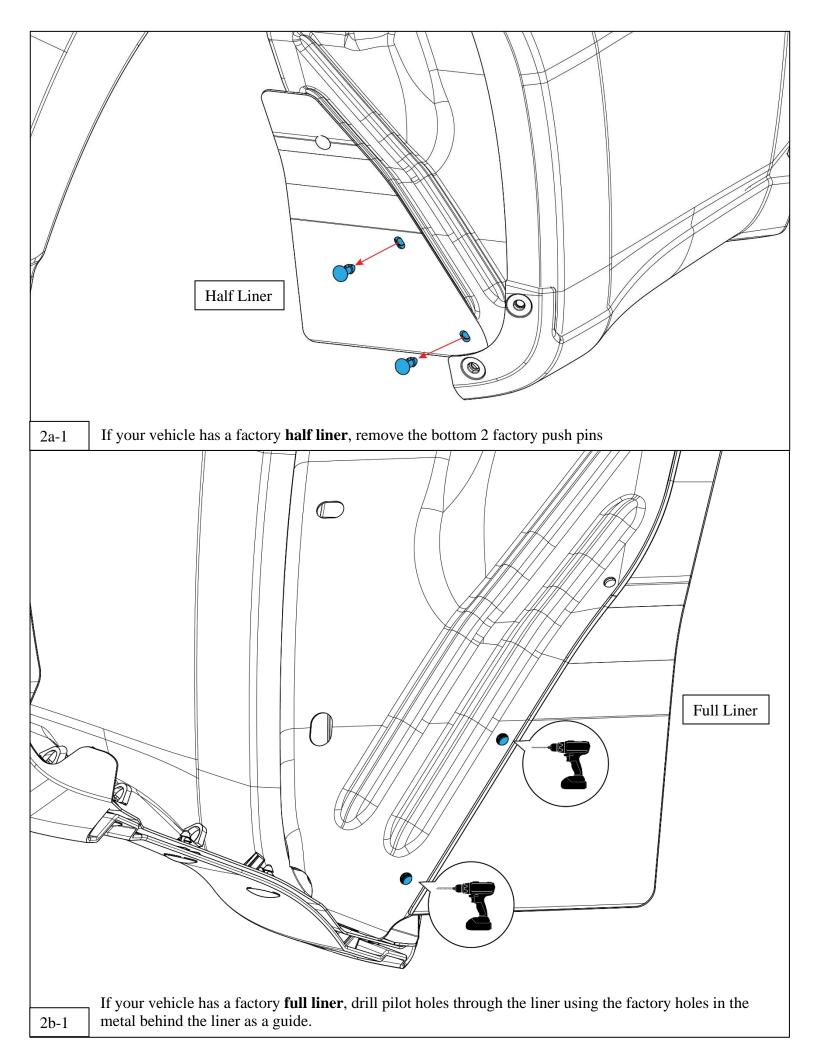

## 2023 Ford F-250/F-350, Mud Flap Set, Single Rear Wheel Mounting Diagram & Instructions

ROWARE

PRECISION DESIGN

## **IMPORTANT:**

The manufacturer is not responsible for negligent use of vehicle with mud flaps installed, including over-tightening of screws and bolts causing damage to vehicle or mud flaps.

Before you install your Mud Flap Set, see the diagram and parts list for all necessary parts.

All hardware should be loosely installed until all mounting points have been installed and flap has been levelled. It is suggested that final tightening of hardware be done with hand tools to avoid over-tightening.



## Installation/ Installation/ Instalación









n

f

Install bracket as shown



6-1