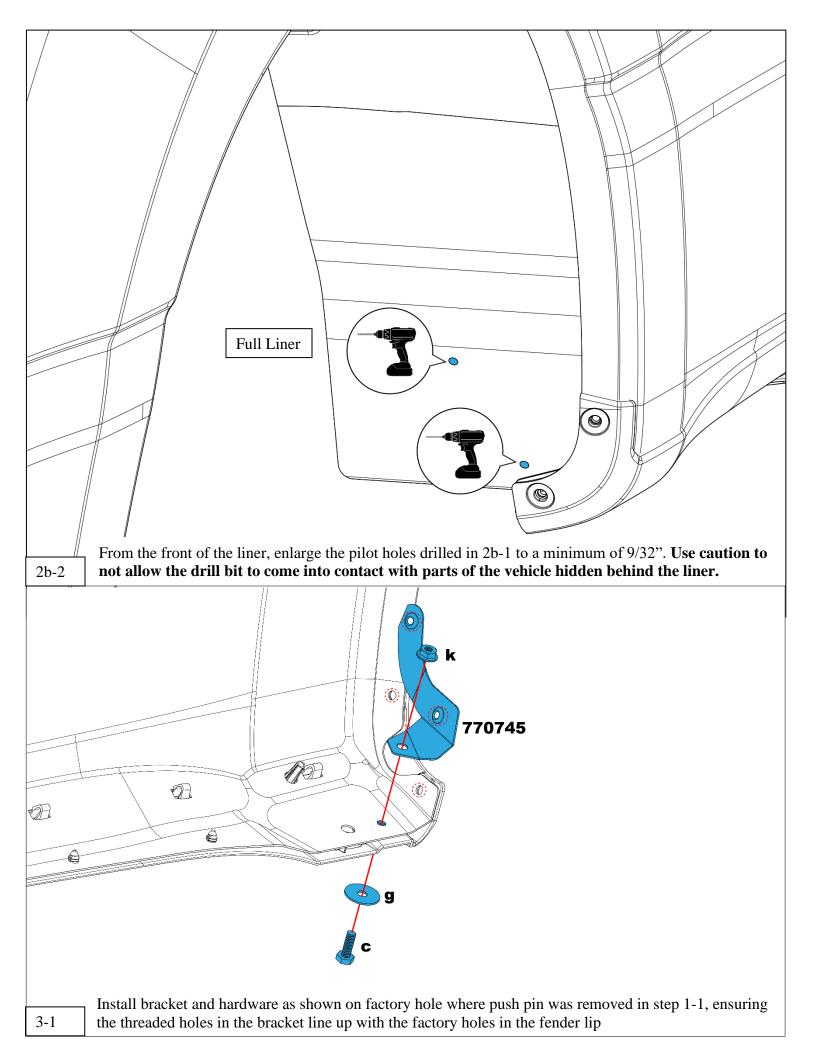

## 2023 Ford F-250/F-350, Mud Flap Set, Single Rear Wheel Mounting Diagram & Instructions

ROWARE

PRECISION DESIGN

## **IMPORTANT:**

The manufacturer is not responsible for negligent use of vehicle with mud flaps installed, including over-tightening of screws and bolts causing damage to vehicle or mud flaps.

Before you install your Mud Flap Set, see the diagram and parts list for all necessary parts.

All hardware should be loosely installed until all mounting points have been installed and flap has been levelled. It is suggested that final tightening of hardware be done with hand tools to avoid over-tightening.



## Installation/ Installation/ Instalación









n

f

Install bracket as shown



6-1