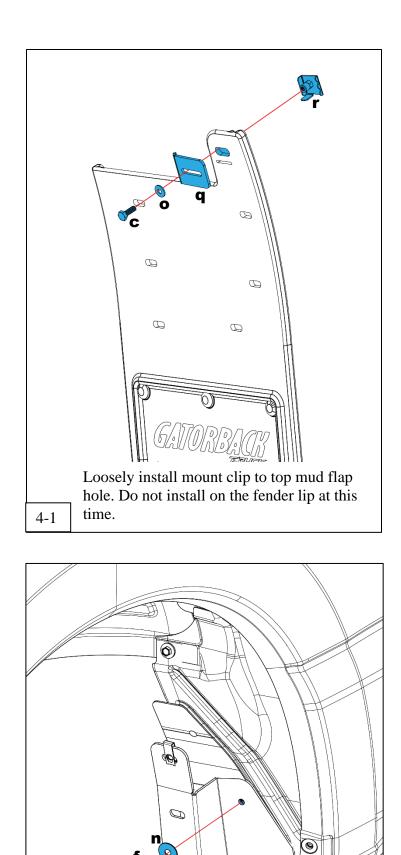

All hardware should be loosely installed until all mounting points have been installed and flap has been levelled. It is suggested that final tightening of hardware be done with hand tools to avoid over-tightening.