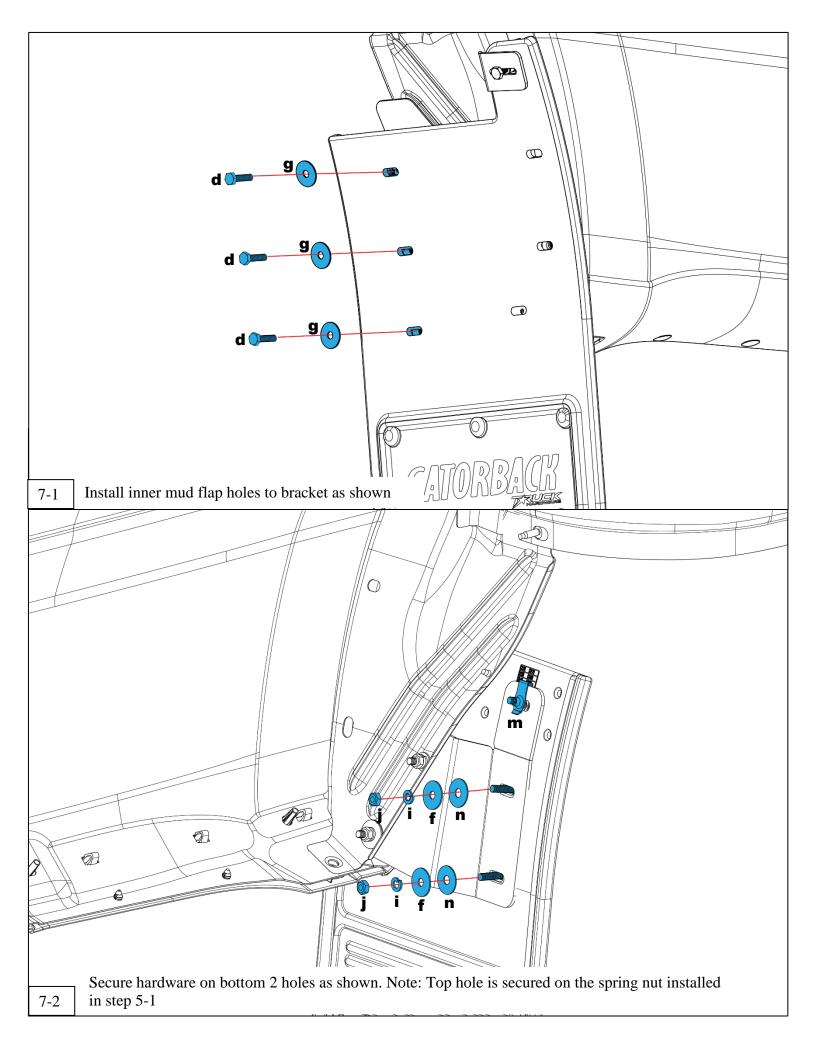

All hardware should be loosely installed until all mounting points have been installed and flap has been levelled. It is suggested that final tightening of hardware be done with hand tools to avoid over-tightening.