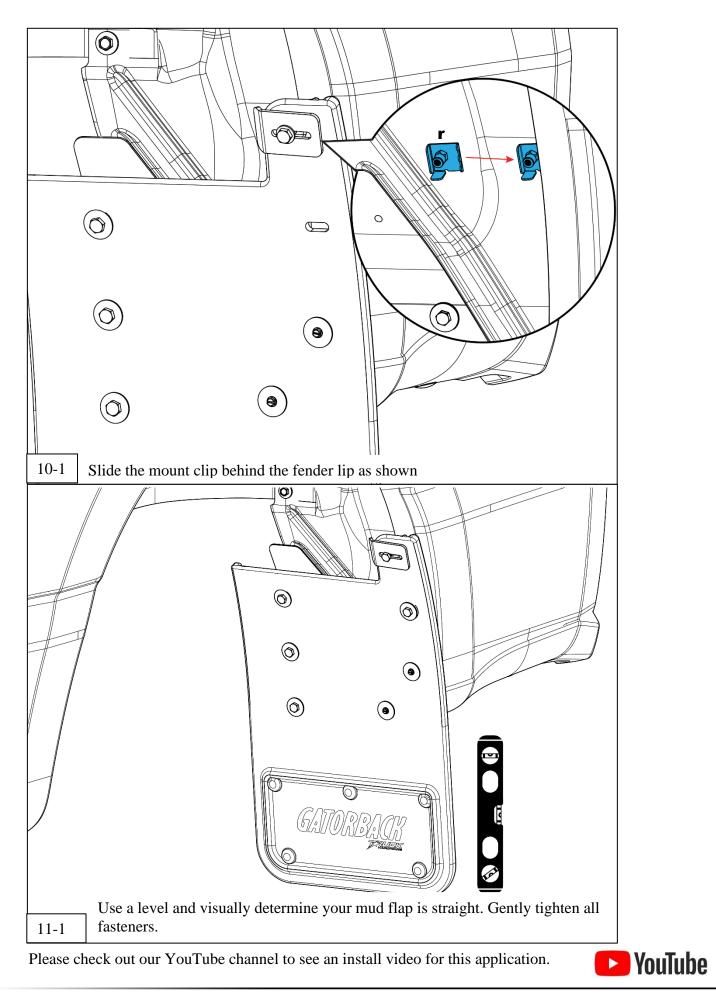

All hardware should be loosely installed until all mounting points have been installed and flap has been levelled. It is suggested that final tightening of hardware be done with hand tools to avoid over-tightening.