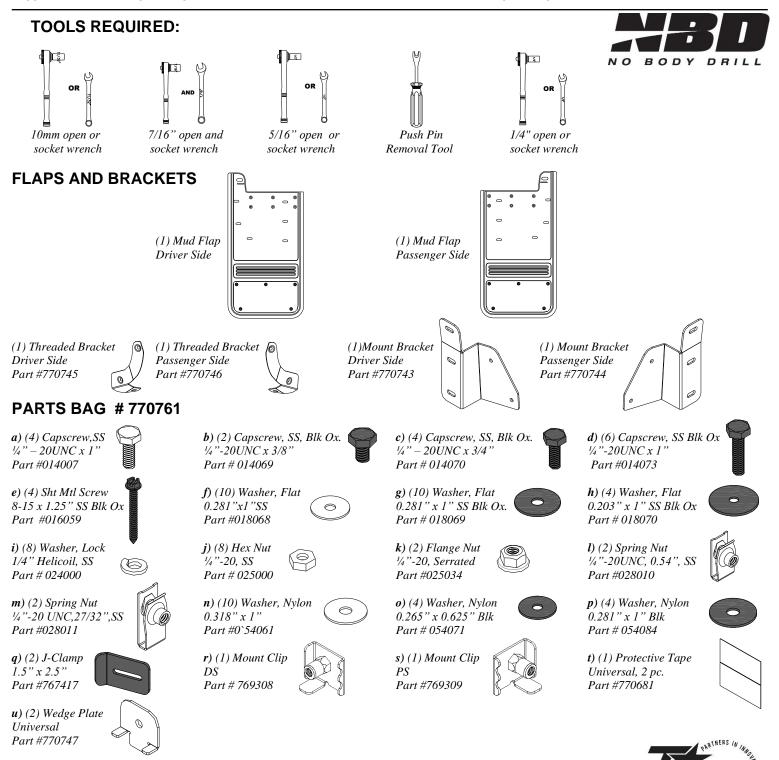

## 2023 Ford F-250/F-350, Mud Flap Set, Single Rear Wheel Mounting Diagram & Instructions

ROWARE

PRECISION DESIGN

## **IMPORTANT:**

The manufacturer is not responsible for negligent use of vehicle with mud flaps installed, including over-tightening of screws and bolts causing damage to vehicle or mud flaps.

Before you install your Mud Flap Set, see the diagram and parts list for all necessary parts.

All hardware should be loosely installed until all mounting points have been installed and flap has been levelled. It is suggested that final tightening of hardware be done with hand tools to avoid over-tightening.



## Installation/ Installation/ Instalación









n

f

Install bracket as shown



6-1