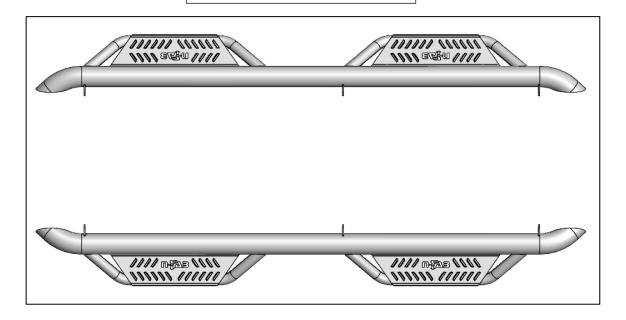

| PARTS INCLUDED      |   |
|---------------------|---|
| Driver side step    | 1 |
| Passenger side step | 1 |
| Mounting Bracket    | 6 |

## Step 1. Identify Driver side step.

<u>Step 2.</u> Install the (x6) mounting brackets to each attachment point on the main tube using the supplied M10x25 carriage bolts, M10 hex nuts and leave loose for now.