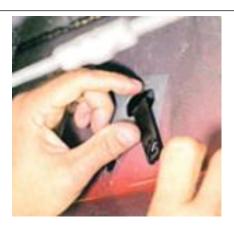

PRODUCT: POIDIUM STEP

APPLICATION: 09-14 1500-4500 RAM QUAD CAB

<u>Step 3.</u> Remove OE boards if equipped and discard. Next, locate mounting holes and insert the supplied U-nuts at the bottom two holes.