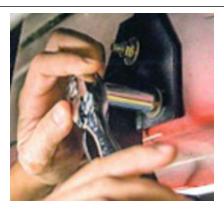

PRODUCT: POIDIUM STEP

APPLICATION: 09-14 1500-4500 RAM QUAD CAB

<u>Step 3.</u> Remove OE boards if equipped and discard. Next, locate mounting holes and insert the supplied U-nuts at the bottom two holes.