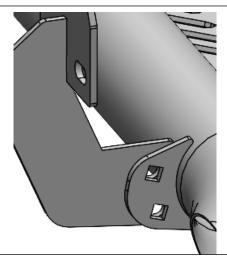

## Step 1. Identify Driver side step.

<u>Step 2.</u> Install the (x6) mounting brackets to each attachment point on the main tube using the supplied M10x25 carriage bolts, M10 hex nuts and leave loose for now.

\*\*\*\* NOTE: The brackets will attach to the backside of the mounting flange with the threaded end of the carriage bolt facing towards the REAR of the step. \*\*\*

I-SHEET PART NUMBER: INST-00315 PART NUMBER: **HPD0973QC-TX** 