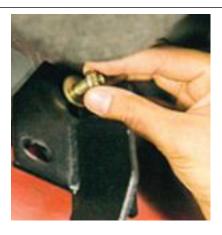

**Step 5.** Carefully hold step into place. Hand tighten the upper nut to bolt plate with washer. An assistant is recommended in the step. Insert and hand tighten lower bolt.

**Step 6.** Begin tightening nuts and bolts in an alternating pattern. Tighten to 20 (ft./lbs.) torque securing the steps to the vehicle.