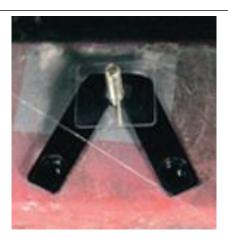

<u>Step 4.</u> Place clear retainer over stud and bolt plate. Fish bolt plate through the body of the vehicle and slide retainer tight to stud. Take your time here to avoid dropping bolt plate in the body.