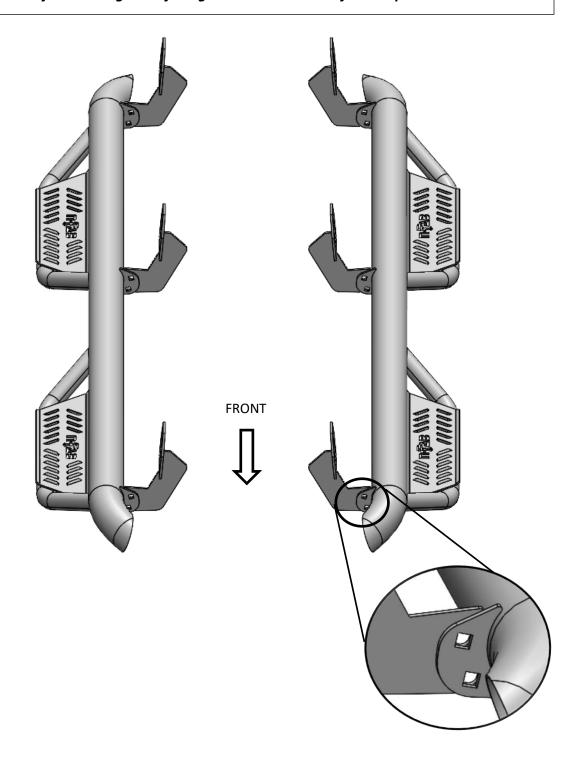

## Step 1. Identify Driver side step.

<u>Step 2.</u> Install the (x6) mounting brackets to each attachment point on the main tube using the supplied M10x25 carriage bolts, M10 hex nuts and leave loose for now.

\*\*\*\* NOTE: The brackets will attach to the backside of the mounting flange with the threaded end of the carriage bolt facing towards the REAR of the step. \*\*\*

I-SHEET PART NUMBER: INST-00315 PART NUMBER: **HPD0973QC-TX** 