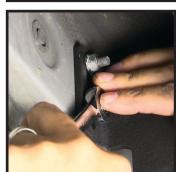

## STEP 4:

Carefully place step onto Place. Secure mounting holes over OE studs. Best to have a assistant to lift and hold board in place. Now hand tighten nuts to OE studs.

REAR

# STEP 5:

Begin tightening bolts in a alternating pattern. **Avoid using power** or air tools. Over tightening could

stripe or break the OE threaded inserts.