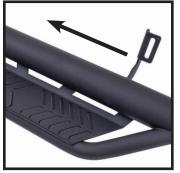

### STEP 3:

Remove OE boards if equipped then locate mounting studs. Clean any dirt and debris from mounting studs and surface.