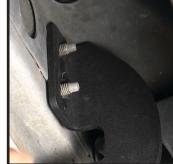

#### **STEP 2**:

Each mounting bracket consist of holes that mount to the OE studs.