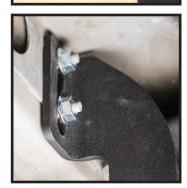

#### **STEP 2**:

Each mounting bracket consist of holes that mount to the OE studs.