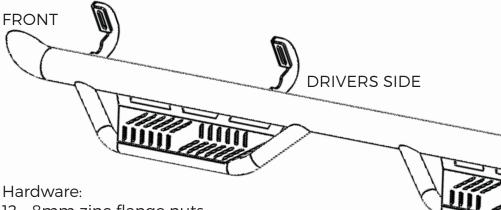

**Installation Instructions:** 

N-Fab Podium Nerf-Steps

HPN0570CC-TX HPN0570CC-SS

NISSAN 2005-2017 FRONTIER CREW CAB

12 - 8mm zinc flange nuts

### STEP 1:

Identify the driver and passenger bars. The center bracket is closer to the front of the truck.