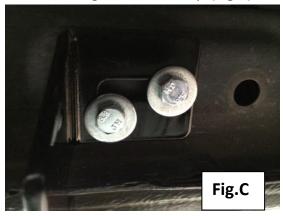

<u>Step 3:</u> Starting with the center bracket, insert the two M8x25mm Hex head bolts, nuts, and washers. Leave bolts loose; do not tighten all the way. **(Fig.C)** 

**Step 4:** Move to the front bracket and insert hardware finger tight and then to the rear bracket.