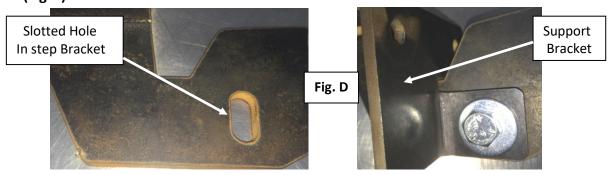

<u>Step 6:</u> Next, take one of the supplied support bracktes and align with the driver side front step bracket and loosely mount in slotted hole using the 5/16"x1" hex bolts, nuts, and washers. (Fig.D)