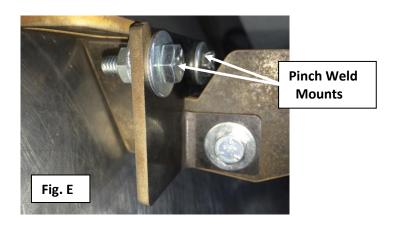

PART NUMBER: H0581CC

PRODUCT: NERF-STEP

APPLICATION: 04-15 HONDA RIDGE

LINE

**Step 7:** Next, align the two upper 5/16" holes in the support bracket with the pinch weld in the body of the vehicle and drill out mounting holes. Sercure with the supplied 5/16"x1" Hex bolts, nuts, and washers. Adjust to proper alignment and tighten all hardware. **(Fig. E)** 