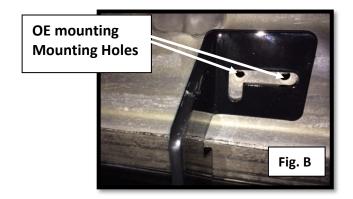

## **INSTALLATION:**

**Step 1:** Locate the Driver side Step. (Fig. A)

<u>Step 2:</u> There will be three OE mounting locations on the underside of the body. Two towards the front of the cab, and one located towards the rear of the cab. Carefully align the brackets to the OE mounting holes. (Fig. B)