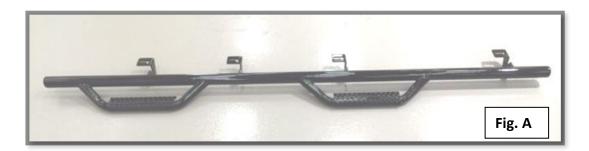

## **INSTALLATION:**

**Step 1:** Locate the Driver side Step. (Fig. A)

<u>Step 2:</u> There will be three OE mounting locations on the underside of the body. Two towards the front of the cab, and one located towards the rear of the cab. Carefully align the brackets to the OE mounting holes. (Fig. B)