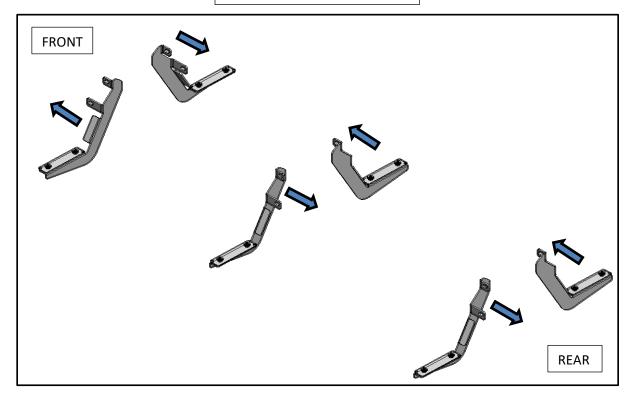

<u>Step 2:</u> Install three of the supplied mounting brackets (both sides) to the factory locations and loosely fasten with the M8 flanged nuts.

I-SHEET NUMBER: INST-00012 PART NUMBER: GFF15-CCTX PRODUCT: Growler Running Board APPLICATION: 2015-18 F-150 2017-18 F-250, F-350

**<u>Step 3</u>**: Set running board along the top of the three brackets and center along the cab.

<u>Step 4:</u> Insert the supplied threaded brackets (X3) inside the running board lip over the top of each bracket.