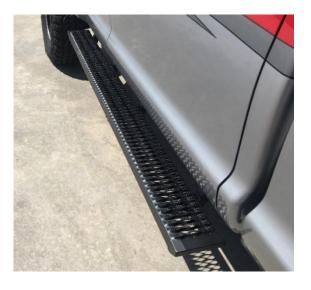

I-SHEET NUMBER: INST-00012 PART NUMBER: GFF15-CCTX PRODUCT: Growler Running Board APPLICATION: 2015-18 F-150 2017-18 F-250, F-350

| HARDWARE DESCRIPTION |                                             | OTY. |
|----------------------|---------------------------------------------|------|
| HWKT-05693X          |                                             | QIT. |
| FLHB-00688           | 3/8"-16 X 1" GR. 5 HEX SERRATED FLANGE BOLT | 12   |
| FLNT-00696           | M8-1.25 CLASS 8 SERRATED FLANGE NUT         | 12   |

| PARTS INCLUDED                 |  |
|--------------------------------|--|
| Running Boards                 |  |
| Rocker Panel mounting Brackets |  |
| Threaded clamp plates          |  |

Phone (281) 880-6322 - Fax (281) 880-6325 REVISION DATE 07/22/19 **<u>Step 1</u>**: Starting with the Driver Side. Remove all 8mm flange nuts from the 8mm factory threaded studs to remove the OE running boards. Repeat for passenger side.