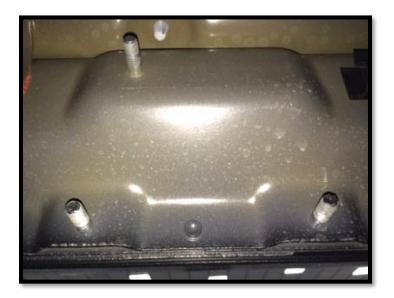

| PARTS INCLUDED                 |  |
|--------------------------------|--|
| Running Boards                 |  |
| Rocker Panel mounting Brackets |  |
| Threaded clamp plates          |  |

Phone (281) 880-6322 - Fax (281) 880-6325 REVISION DATE 07/22/19 **<u>Step 1</u>**: Starting with the Driver Side. Remove all 8mm flange nuts from the 8mm factory threaded studs to remove the OE running boards. Repeat for passenger side.