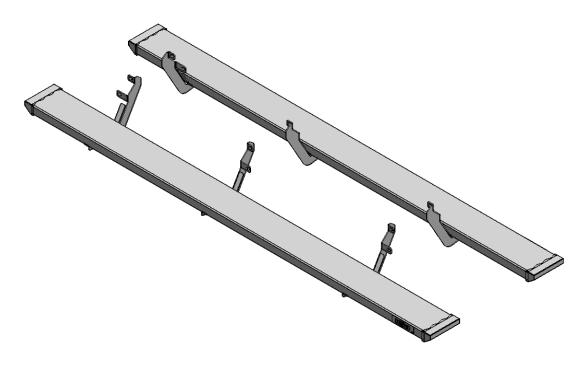

| PARTS INCLUDED                 |  |
|--------------------------------|--|
| Running Boards                 |  |
| Rocker Panel mounting Brackets |  |
| Threaded clamp plates          |  |

Phone (281) 880-6322 - Fax (281) 880-6325 REVISION DATE 07/22/19 **<u>Step 1</u>**: Starting with the Driver Side. Remove all 8mm flange nuts from the 8mm factory threaded studs to remove the OE running boards. Repeat for passenger side.