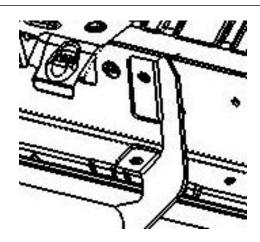

<u>Step 3</u> Next, start all remainder hardware in the factory locations and leave loose.

**Step 4** After final adjustment tighten all the lower mount first then the upper mounts.

**Step 5:** Repeat steps 2-4 for the passenger side.