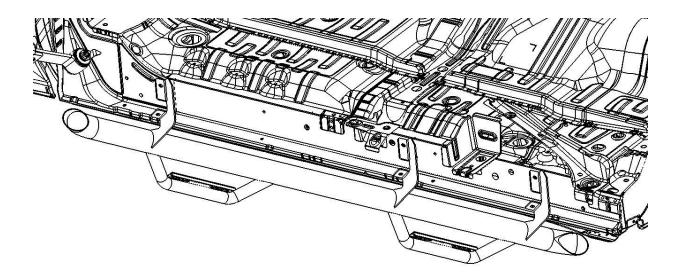

<u>Step 3</u> Next, start all remainder hardware in the factory locations and leave loose.

**Step 4** After final adjustment tighten all the lower mount first then the upper mounts.

**Step 5:** Repeat steps 2-4 for the passenger side.