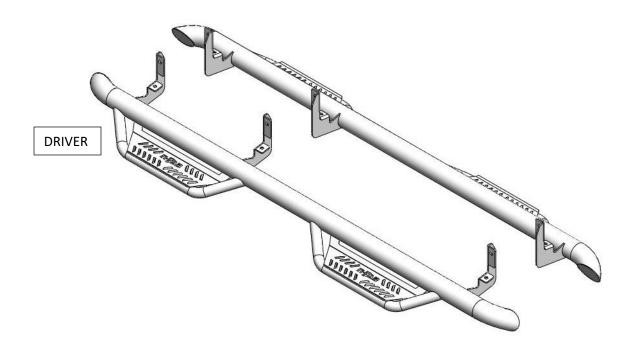

## **DO NOT USE IMPACT TOOLS**

| PARTS INCLUDED      | QTY |
|---------------------|-----|
| Driver Side step    | 1   |
| Passenger side step | 1   |

**Step 1:** Locate the driver side step rail.

<u>Step 2</u> Carefully raise the Nerf Step up into position aligning the mounting brackets with the factory-threaded holes. Beginning with the center bracket start one of the supplied M8x30mm Hex bolts in the upper mount and finger tighten. This will allow the Nerf step to be suspended while you start the reminder of the hardware.

<u>Step 3</u> Next, start all remainder hardware in the factory locations and leave loose.

**Step 4** After final adjustment tighten all the lower mount first then the upper mounts.

**Step 5:** Repeat steps 2-4 for the passenger side.