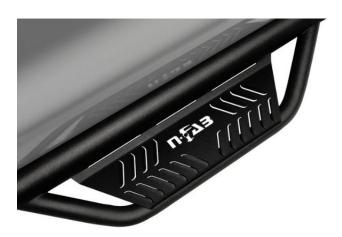

I-SHEET NUMBER: INST-00098

PART NUMBER: HPC1980CC-TX HPC1980CC-SS

PRODUCT: **PODIUM HOOP STEP**APPLICATION: **19-20CHEVY/GM CC** 

1500/2500/3500/GAS/ DIESEL

| HARDWARE DESCRIPTION        | QTY. |
|-----------------------------|------|
| # HWKT-03054X               |      |
| M8X30mm Hex Cap with washer | 12   |