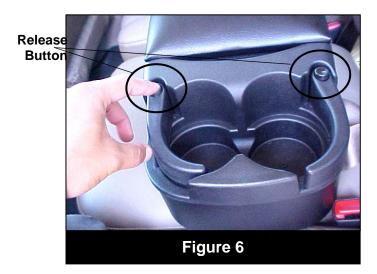

2. To release the adjustable lever, press the release button as shown in Figure 6.

Rampage Products Buford, GA. Phone: 800-328-2409 www.rampageproducts.net *Made in China* 

Part # 392XX Page 2 of 2