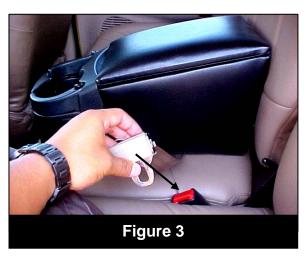

#### Section One - Bench Seat Installation

- 1. Place the Console in the desired position on the bench seat.
- 2. Locate the webbing strap underneath the Console as shown in Figure 1.
- 3. Insert the seat belt through the webbing strap (Figure 2).
- 4. Lock the seat belt in place (Figure 3).
- 5. Center the Console and tighten the seat belt strap as shown in Figure 4.