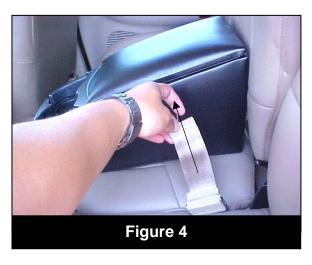

#### Section One - Bench Seat Installation

- 1. Place the Console in the desired position on the bench seat.
- 2. Locate the webbing strap underneath the Console as shown in Figure 1.
- 3. Insert the seat belt through the webbing strap (Figure 2).
- 4. Lock the seat belt in place (Figure 3).
- 5. Center the Console and tighten the seat belt strap as shown in Figure 4.