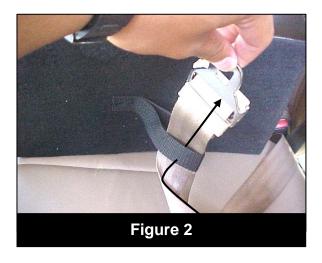

#### Section One - Bench Seat Installation

- 1. Place the Console in the desired position on the bench seat.
- 2. Locate the webbing strap underneath the Console as shown in Figure 1.
- 3. Insert the seat belt through the webbing strap (Figure 2).
- 4. Lock the seat belt in place (Figure 3).
- 5. Center the Console and tighten the seat belt strap as shown in Figure 4.