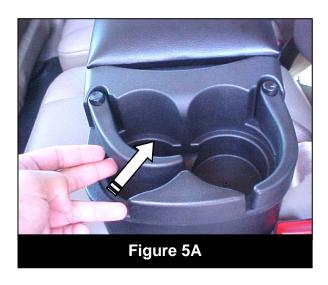

## Section Two - Adjustable Cup Holder Usage

- ➤ NOTE: Your new Superior Bench Seat Console features an adjustable cup holder designed to secure a variety of different size drink containers.
  - 1. Push the adjustable lever in towards the console as shown in Figure 5A and 5B to secure the drink container.