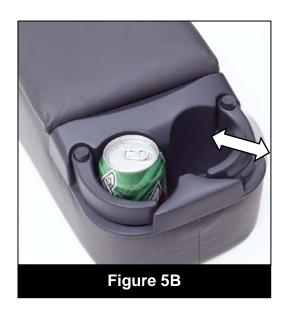

## Section Two - Adjustable Cup Holder Usage

- ➤ NOTE: Your new Superior Bench Seat Console features an adjustable cup holder designed to secure a variety of different size drink containers.
  - 1. Push the adjustable lever in towards the console as shown in Figure 5A and 5B to secure the drink container.