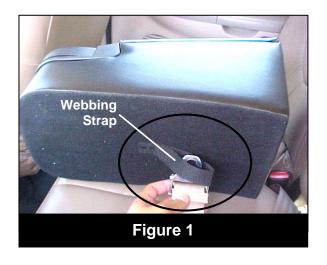

#### Section One - Bench Seat Installation

- 1. Place the Console in the desired position on the bench seat.
- 2. Locate the webbing strap underneath the Console as shown in Figure 1.
- 3. Insert the seat belt through the webbing strap (Figure 2).
- 4. Lock the seat belt in place (Figure 3).
- 5. Center the Console and tighten the seat belt strap as shown in Figure 4.