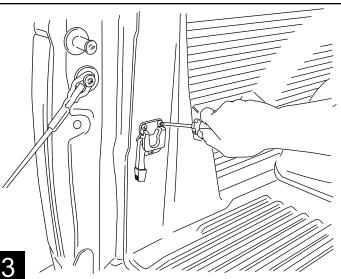

Using a power drill and 9/64" drill bit, drill through the sheet metal. If equipped with a bedliner, drill through bedliner.

Fasten quick latch mounting brackets using the Phillips head screws and torque to 30 in. lbs. If equipped with bedliner, install quick latch mounting brackets over bedliner.