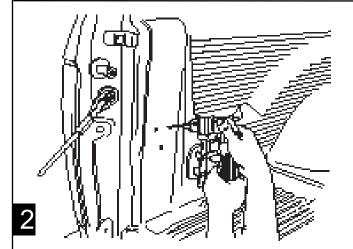

Using a power drill and 9/64" drill bit, drill through the sheet metal. If equipped with a bedliner, drill through bedliner.

Fasten quick latch mounting brackets using the Phillips head screws and torque to 30 in. lbs. If equipped with bedliner, install quick latch mounting brackets over bedliner.