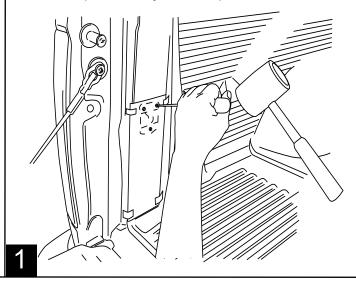

Using a power drill and 9/64" drill bit, drill through the sheet metal. If equipped with a bedliner, drill through bedliner.

Fasten quick latch mounting brackets using the Phillips head screws and torque to 30 in. lbs. If equipped with bedliner, install quick latch mounting brackets over bedliner.