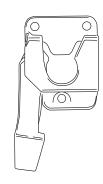

## Part # 74605-01A

Quick Latch Mounting bracket

Phillips head screw, self tapping

Cut out supplied template and tape on the Dpillar as shown. Using a center punch, mark holes as specified by the template.