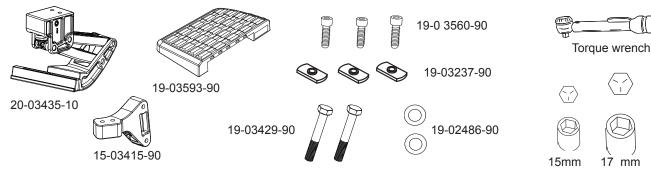

APPLICATION: Dodge Ram 1500

Dodge Ram 2500/3500 2003 - 2009

MODEL YR:

2002 - 2008

PART NUMBER: AMP 75304-01A

AMP RESEARCH TECH SUPPORT 1-888-983-2204 (Press 2) Monday - Friday, 6:00 AM - 5:00 PM PST

Designed and manufactured by AMP Research®. Patent Number 6,830,257; 6,641,158; 6,834,875; 6,938,909; 6,942,233; 7,007,961; 7,055,839; 7,163,221; 7,367,574; 7,380,807; 7,398,985; 7,413,204; 7,487,986. Other US and Worldwide patents pending. Made in USA © 2009 AMP Research Three-year limited warranty. Professional installation is recommended.