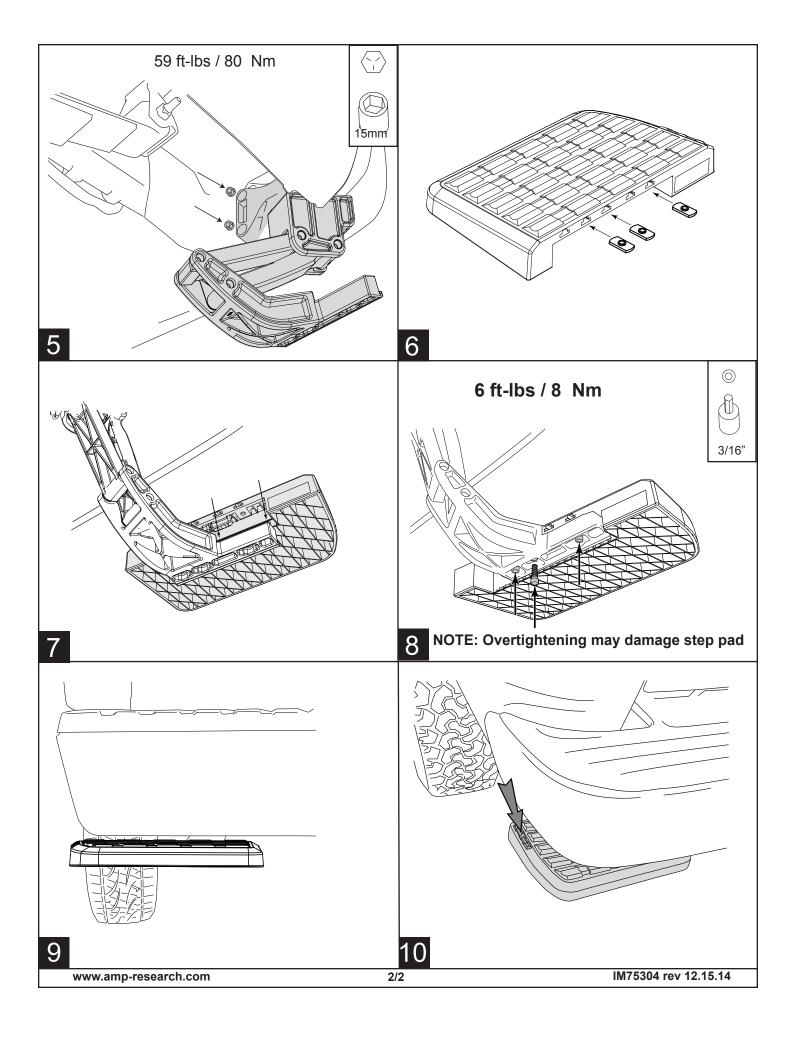

#### **OPERATION**

- The AMP Research BedStep® is foot operated and deploys and retracts with a nudge of your foot.
- To deploy, press down using your left foot, on the foward outside corner of the step pad.
- To retract, gently kick the underside of the step pad.
- Max Load Capacity: 300lbs.
- Always use appropriate hand holds when stepping up to or down from your truck's cargo bed.

#### WARNING

Be sure to read and precisely follow the provided instructions when installing this product. Failure to do so could place the vehicle occupants in a potentially dangerous situation. After installing or reinstalling, re-check to insure that the product is properly installed.