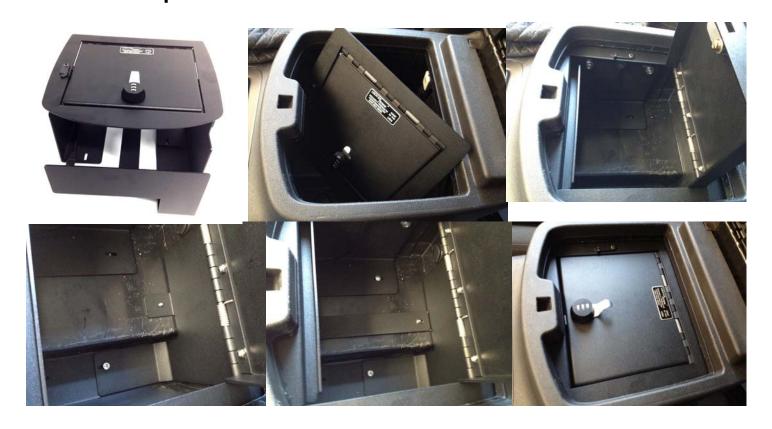

## Instructions for Model 2011 X with USB extension

- 1. If you have a combination lock, it is easier to set the combination before installing the safe.
- 2. Open console and remove rubber pad in the floor of console.
- 3. There are 4 screws holding down the console, remove all four.
- 4. Put the lid assembly in as shown in Fig 1, turn and pull up to top.
- 5. Put in right side plate sliding it under USB cable and attach nuts.
- 6. put in left side plate and attach nuts.
- 7. Put in rear piece and put screw in left rear console screw hole.
- 8. Put in front panel and attach to left front screw hole.
- 9. Finally place connector strap between front and rear plates and tighten all fasteners.

Installation Video

Enjoy your purchase.

## Each part is described on back.

**Top Assembly** 

**Left Side Plate** 

**Rear Plate** 

**Front Assembly View** 

**Right Side Plate** 

**Front Plate** 

Front—Rear Connector