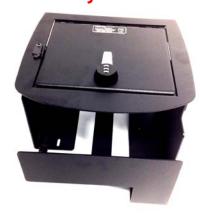

## Instructions for Model 2011 X with USB extension

- 1. If you have a combination lock, it is easier to set the combination before installing the safe.
- 2. Open console and remove rubber pad in the floor of console.
- 3. There are 4 screws holding down the console, remove all four.
- 4. Put the lid assembly in as shown in Fig 1, turn and pull up to top.
- 5. Put in right side plate sliding it under USB cable and attach nuts.
- 6. put in left side plate and attach nuts.
- 7. Put in rear piece and put screw in left rear console screw hole.
- 8. Put in front panel and attach to left front screw hole.
- 9. Finally place connector strap between front and rear plates and tighten all fasteners.

## Each part is described on back.

**Top Assembly** 

**Left Side Plate** 

**Rear Plate** 

**Front Assembly View** 

**Right Side Plate** 

**Front Plate** 

Front—Rear Connector