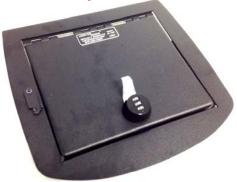

## Each part is described on back.

**Top Assembly** 

**Left Side Plate** 

**Rear Plate** 

**Front Assembly View** 

**Right Side Plate** 

**Front Plate** 

Front—Rear Connector