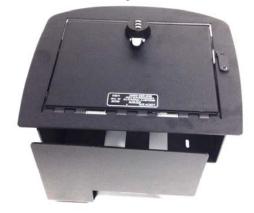

## Instructions for Model 2011 X with USB extension

- 1. If you have a combination lock, it is easier to set the combination before installing the safe.
- 2. Open console and remove rubber pad in the floor of console.
- 3. There are 4 screws holding down the console, remove all four.
- 4. Put the lid assembly in as shown in Fig 1, turn and pull up to top.
- 5. Put in right side plate sliding it under USB cable and attach nuts.
- 6. put in left side plate and attach nuts.
- 7. Put in rear piece and put screw in left rear console screw hole.
- 8. Put in front panel and attach to left front screw hole.
- 9. Finally place connector strap between front and rear plates and tighten all fasteners.

## Each part is described on back.

**Top Assembly** 

**Left Side Plate** 

**Rear Plate** 

**Front Assembly View** 

**Right Side Plate** 

**Front Plate** 

Front—Rear Connector