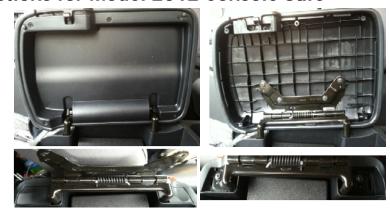

## **Installation Instructions for Model 2012 Console Safe**

First remove the cover on the underside of the console lid to expose the four screws attaching the lid to the hinge.

On either end of the hinge is a plastic cover that must be removed next. You can use a small screw driver or even a finger nail. Detailed photos on back.

Reverse the procedure above to reinstall the console hinge and lid.

We hope you enjoy.

Red X's mark plastic covers that must be removed tp access hinge screws.