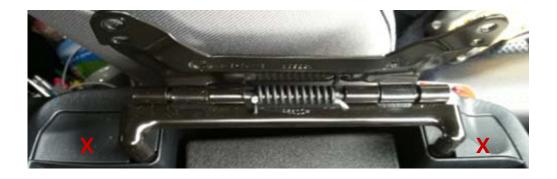

## **Installation Instructions for Model 2012 Console Safe**

First remove the cover on the underside of the console lid to expose the four screws attaching the lid to the hinge.

On either end of the hinge is a plastic cover that must be removed next. You can use a small screw driver or even a finger nail. Detailed photos on back.

Reverse the procedure above to reinstall the console hinge and lid.

We hope you enjoy.

Red X's mark plastic covers that must be removed tp access hinge screws.