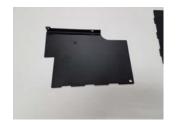

## **Installation Instructions for Model 2023 Console Safe**

The Lock'er Down Model 2023 fits the 2011to 2017 Ford Explorer

- It is a good idea to set the combination before you install the safe, and do it with the door open.
- Clear the contents out of the compartment.
- Place the bottom plate in the bottom of the console with the half moon cutout to the rear.
- Place each side piece in with the shorter section to the front and the top lip facing inward aligning the tabs with the notches.
- Place the top assembly in, fitting the nose under the lip of the console.
- Attach the top assembly to the side pieces with the included acorn nuts
- Tighten the small bolts on the side plates to stabilize the safe.

Top Assembly

Side Plate

**Bottom** 