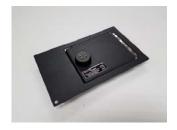

## **Installation Instructions for Model 2023 Console Safe**

The Lock'er Down Model 2023 fits the 2011to 2017 Ford Explorer

- It is a good idea to set the combination before you install the safe, and do it with the door open.
- Clear the contents out of the compartment.
- Place the bottom plate in the bottom of the console with the half moon cutout to the rear.
- Place each side piece in with the shorter section to the front and the top lip facing inward aligning the tabs with the notches.
- Place the top assembly in, fitting the nose under the lip of the console.
- Attach the top assembly to the side pieces with the included acorn nuts
- Tighten the small bolts on the side plates to stabilize the safe.

Top Assembly

Side Plate

**Bottom** 