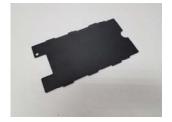

## **Installation Instructions for Model 2023 Console Safe**

The Lock'er Down Model 2023 fits the 2011to 2017 Ford Explorer

- It is a good idea to set the combination before you install the safe, and do it with the door open.
- Clear the contents out of the compartment.
- Place the bottom plate in the bottom of the console with the half moon cutout to the rear.
- Place each side piece in with the shorter section to the front and the top lip facing inward aligning the tabs with the notches.
- Place the top assembly in, fitting the nose under the lip of the console.
- Attach the top assembly to the side pieces with the included acorn nuts
- Tighten the small bolts on the side plates to stabilize the safe.

Top Assembly

Side Plate

**Bottom** 