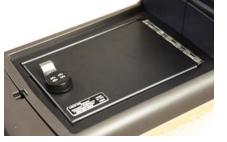

## Installation Instructions for Model LD2025 Console Safe

The Lock'er Down Model LD2025 fits the 2009 to 2014 Ford F150 with console and shifter on steering column

- It is a good idea to set the combination before you install the safe, and do it with the door open.
- Clear the contents out of the compartment.
- The save comes assembled, and you must disassemble by removing the 8 / 32 acorn nuts using a 5/16" wrench. (8 MM will also work)
- Place the top assembly into the console opening as shown in Fig 1.
- Place the front bracket over the two studs in the front of the safe as in figure 2 and run up the acorn nuts. Squeeze the top and bracket together and tighten the nuts as in fig 3.
- Place the rear bracket over the studs in the back as in fig 4, squeeze and tighten like the front bracket.