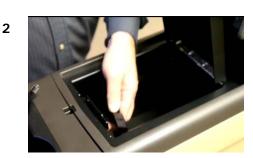

## Installation Instructions for Model LD2025 Console Safe

The Lock'er Down Model LD2025 fits the 2009 to 2014 Ford F150 with console and shifter on steering column

- It is a good idea to set the combination before you install the safe, and do it with the door open.
- Clear the contents out of the compartment.
- The save comes assembled, and you must disassemble by removing the 8 / 32 acorn nuts using a 5/16" wrench. (8 MM will also work)
- Place the top assembly into the console opening as shown in Fig 1.
- Place the front bracket over the two studs in the front of the safe as in figure 2 and run up the acorn nuts. Squeeze the top and bracket together and tighten the nuts as in fig 3.
- Place the rear bracket over the studs in the back as in fig 4, squeeze and tighten like the front bracket.