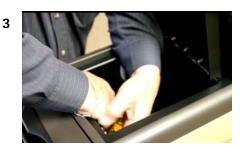

## Installation Instructions for Model LD2025 Console Safe

The Lock'er Down Model LD2025 fits the 2009 to 2014 Ford F150 with console and shifter on steering column

- It is a good idea to set the combination before you install the safe, and do it with the door open.
- Clear the contents out of the compartment.
- The save comes assembled, and you must disassemble by removing the 8 / 32 acorn nuts using a 5/16" wrench. (8 MM will also work)
- Place the top assembly into the console opening as shown in Fig 1.
- Place the front bracket over the two studs in the front of the safe as in figure 2 and run up the acorn nuts. Squeeze the top and bracket together and tighten the nuts as in fig 3.
- Place the rear bracket over the studs in the back as in fig 4, squeeze and tighten like the front bracket.