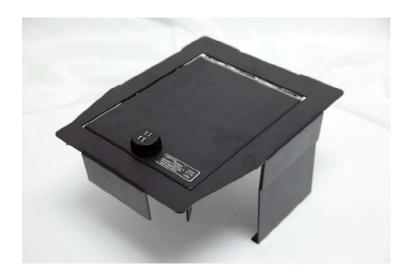

## **Instructions for Model 2045 Console Safe**

- 1. If you have a combination lock, it is easier to set the combination before installing the safe.
- 2. Open console and empty contents.
- 3. Place lid section in console nose down to the front all the way to the bottom.
- 4. Hold lid section up against top of opening and add side pieces loosely using supplied nuts. These fit tightly to prevent rattle.
- 5. Push the bottom of the side brackets outward as far as they will go, then attach them to the console with the supplied self tapping screws.
- 6. Now you can tighten all fasteners.