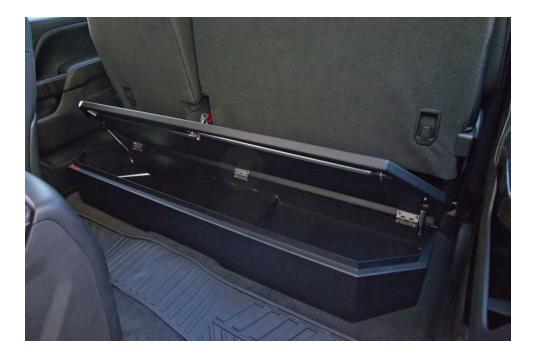

## Instructions for Model 3011 SUVault ®

- 1. If you have a combination lock, it is easier to set the combination before installing the safe.
- 2. The bracket consist of two parts, the main mounting bracket and the bracket cover.
- 3. One each side of the rear seat is a stud with a nut holding the seat down.
- 4. Place the main mounting bracket over the nut and tighten the included nut over the stud with the bracket pointed directly forward.
- 5. Place the cover bracket over the main using the notch and tab to lock them together and place the safe over the 5/16" stud and tighten the included nut on the stud to securely mount the safe.
- 6. Enjoy youir purchase.