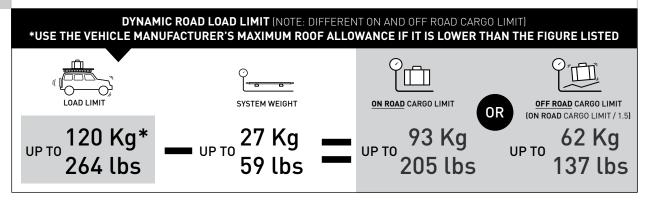

VEHICLE NOTES

Position the centreline of the Pioneer evenly between mounting points of RJLB1 -

VISIT THE ONLINE CALCULATOR FOR **CURRENT SYSTEM** LOAD LIMIT DATA