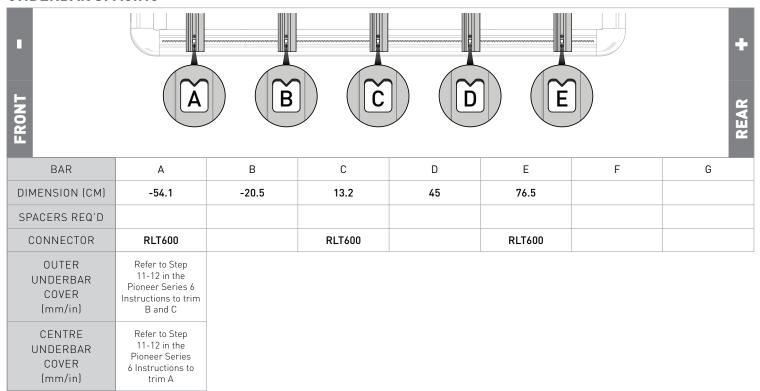

## **UNDERBAR SPACING**

Issue No: 1

Issue Date: 2/16/2024

Document No: R3652

Page 1 of 1