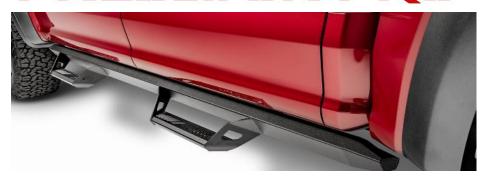

PART NUMBER: PRD1977CC-TX

PRODUCT: ALUMINUM HOOP STEP

APPLICATION: 2019-C RAM 1500 CREW CAB