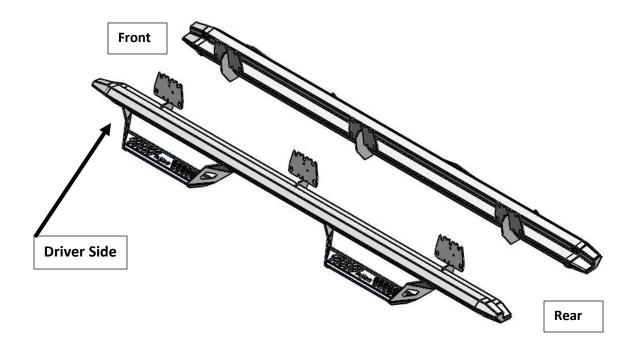

## PREDATOR PRO

| HARDWARE DESCRIPTION   | QTY. |
|------------------------|------|
| Kit # HWKT-00031X      |      |
| M8-1.25 HX FLANGED NUT | 18   |

**Step 1:** Identify Driver and Passenger side Nerf-step.