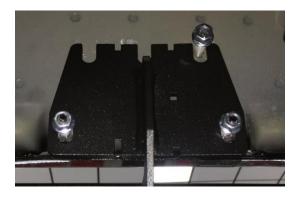

**Step 2:** Starting with the driver side, remove any steps and old hardware from the vehicle.

<u>Step 3:</u> On the inside rocker panel there will be three-attachment point consisting of three 8mm studs coming out from the panel. These studs may be covered in paint and will need to be cleaned before the installation.

**Step 4:** Carefully install the Predator Pro step to the three factory attachment points using the provided M8 flanged hex nuts. Leave finger tight for now.

PART NUMBER: PRD1977CC-TX
PRODUCT: ALUMINUM HOOP STEP