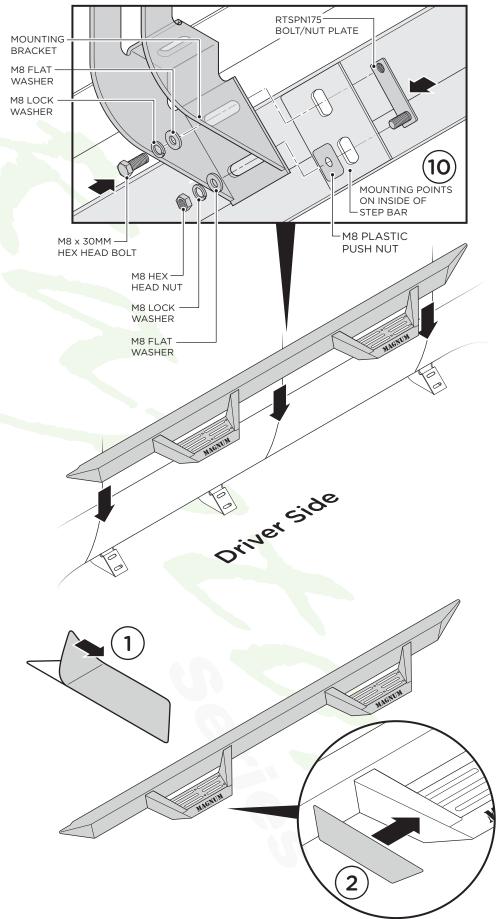

## Installing the Step Bar

**9.** Line up mounting points on the step bar with the mounting holes in each bracket.

**10.** Fasten the step bar to each bracket using one (1) RTSPN175 Bolt/Nut Plate, one (1) Plastic Push Nut, one (1) M8 Hex Head Nut, two (2) M8 Lock Washers, two (2) M8 Flat Washers and one (1) M8 x 30MM Hex Head Bolt.

**11.** Adjust the bars front/back and up/down to desired placement. Once you have the step positioned, tighten until the split lock washer is flat between the bolt head and flat washer. Do not over tighten.