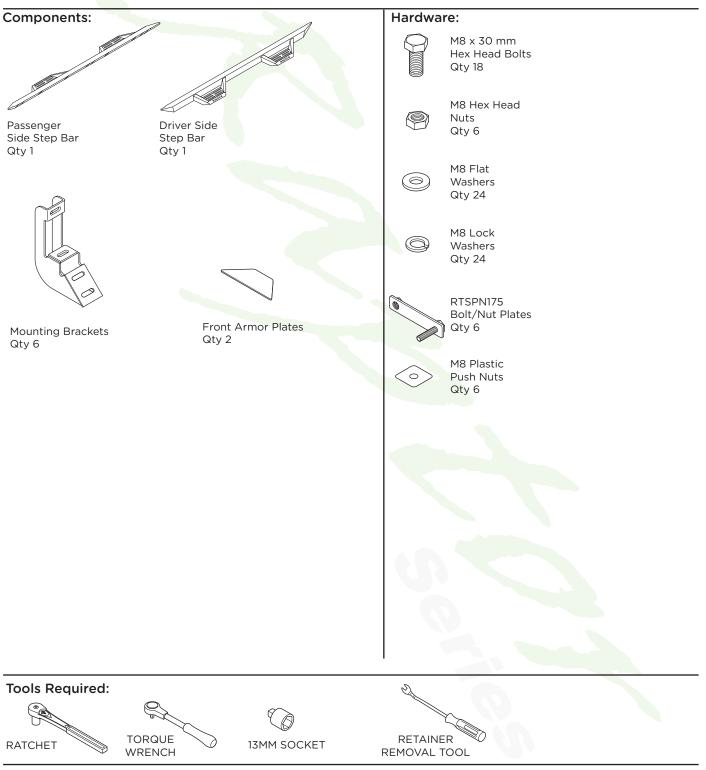

#### Note: When installing the brackets and bars, all hardware must be left loose until all the items are attached.

**1.** Remove all contents from the package and check steps for any damage. Also, verify that all components and hardware listed above are included before you begin installation.