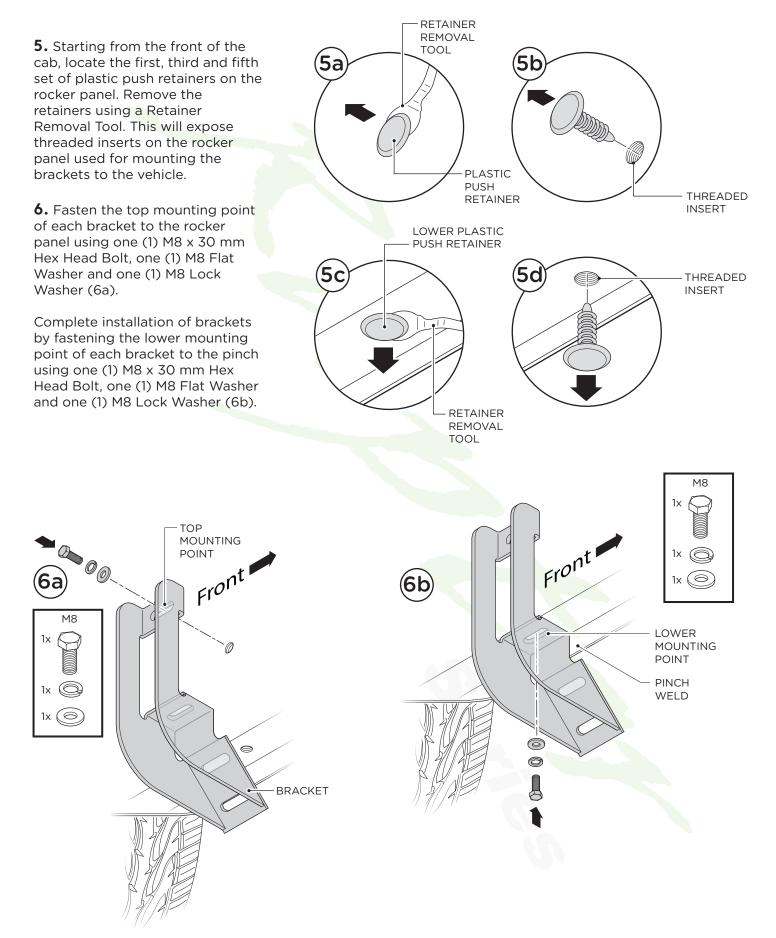

**4.** On driver side of vehicle, align Front, Center and Rear Brackets as shown.

**11.** Adjust the bars front/back and up/down to desired placement. Once you have the step positioned, tighten until the split lock washer is flat between the bolt head and flat washer. Do not over tighten.