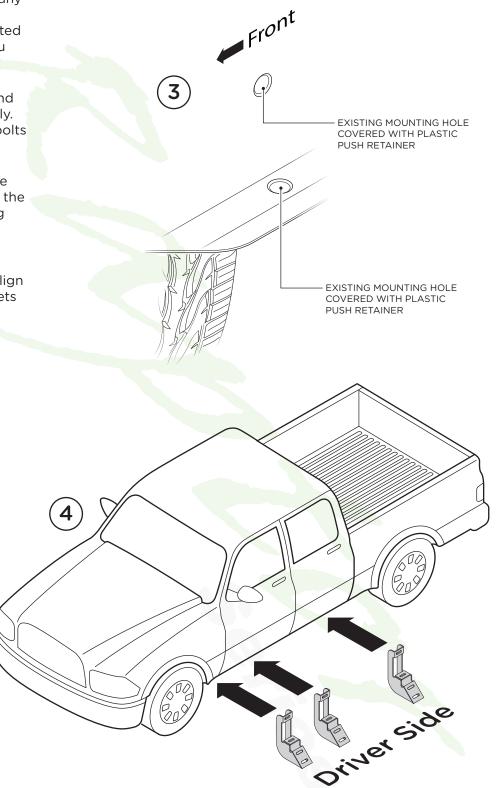

**2.** Read installation manual and installation drawing completely. Understand all brackets and bolts before installation.

**3.** Existing mounting holes are located on the interior wall of the rocker panel. These mounting holes will be used per the following instruction.

**4.** On driver side of vehicle, align Front, Center and Rear Brackets as shown.