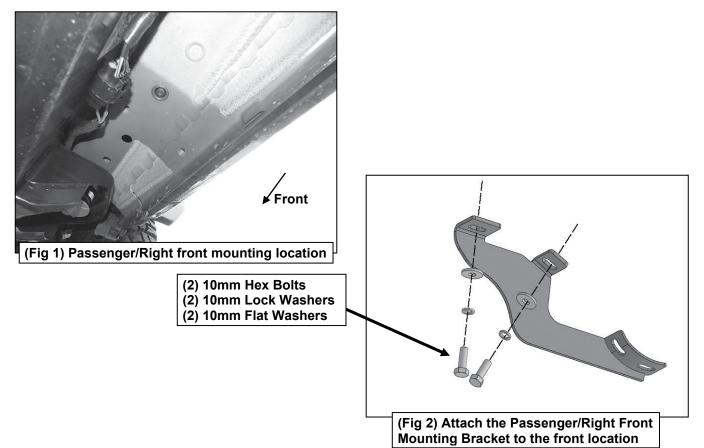

#### PROCEDURE:

- 1. REMOVE CONTENTS FROM BOX. VERIFY ALL PARTS ARE PRESENT. READ INSTRUCTIONS CAREFULLY BEFORE STARTING INSTALLATION.
- 2. Starting from underneath the Passenger/Right body panel, locate the front mounting location and the threaded holes in the body panel, (**Figure 1**). Remove the plastic plugs covering the holes.
- 3. Select the Passenger/Right Front Mounting Bracket. Attach the Mounting Bracket to the front location with (2) 10mm Hex Bolts, (2) 10mm Lock Washers and (2) 10mm Flat Washers, (Figure 2). Do not tighten hardware.
- **4.** Repeat **Steps 2 & 3** to attach Center Mounting Bracket and Rear Mounting Bracket to the center and rear locations, **(Figures 3—6)**. Do not tighten hardware. **NOTE:** The Center and Rear Mounting Brackets are similar but are unique. The Center Mounting Brackets have a smooth back and the Rear Mounting Brackets will have a small hole in the back, **(Figure 4)**.
- 5. Select the Passenger/Right Sidebar. Place the Sidebar onto the cradles of the Mounting Brackets. **IMPORTANT:** Do not rotate or slide the Sidebar front to back or damage to the finish may result. Attach the Sidebar to the Mounting Brackets with (6) 8mm Combo Bolts, (Figure 7). Do not tighten hardware.
- **6.** Level and adjust the Sidebar and tighten all hardware.
- 7. Repeat Steps 1—6 to attach the Driver/Left Sidebar.
- 8. Do periodic inspections to the installation to make sure that all hardware is secure and tight.