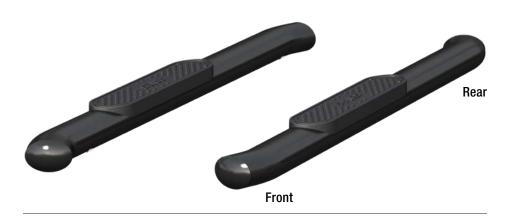

|  |
| 16         | Flat washers, M10                |  |

| Tools Required |                      |  |  |
|----------------|----------------------|--|--|
| Socket, 13mm   | Ratchet              |  |  |
| Socket, 16mm   | Torque wrench        |  |  |
| Wrench, 16mm   | Flathead screwdriver |  |  |

| Torque Specifications |            |  |  |
|-----------------------|------------|--|--|
| M8 bolt               | 7 ft-lbs.  |  |  |
| M10 bolt              | 16 ft-lbs. |  |  |

Use above torque setting unless otherwise noted

## **Product Registration and Warranty**

ARIES stands behind our products with industry-leading warranties. To get copies of the product warranties, register your purchase or provide feedback, visit: warranty.curtgroup.com/surveys

#### **Product Photo**



#### **Brackets and Hardware**



#### NOTICE

Visit www.ariesautomotive.com for a full-color copy of this instruction manual, as well as helpful videos, guides and much more!

Before you begin installation, read all instructions thoroughly.

Proper tools will improve the quality of installation and reduce the time required.

Periodic inspection of your product should be performed to ensure all hardware and / or components remain secure.

To help prevent damage to the product or vehicle, refer to the specified torque specifications when securing hardware during the installation process.

### Maintenance

Mild automotive detergent may be used to clean the product. Do not use dish detergent, abrasive cleaners, abrasive pads, wire brushes or other similar products that may damage the finish