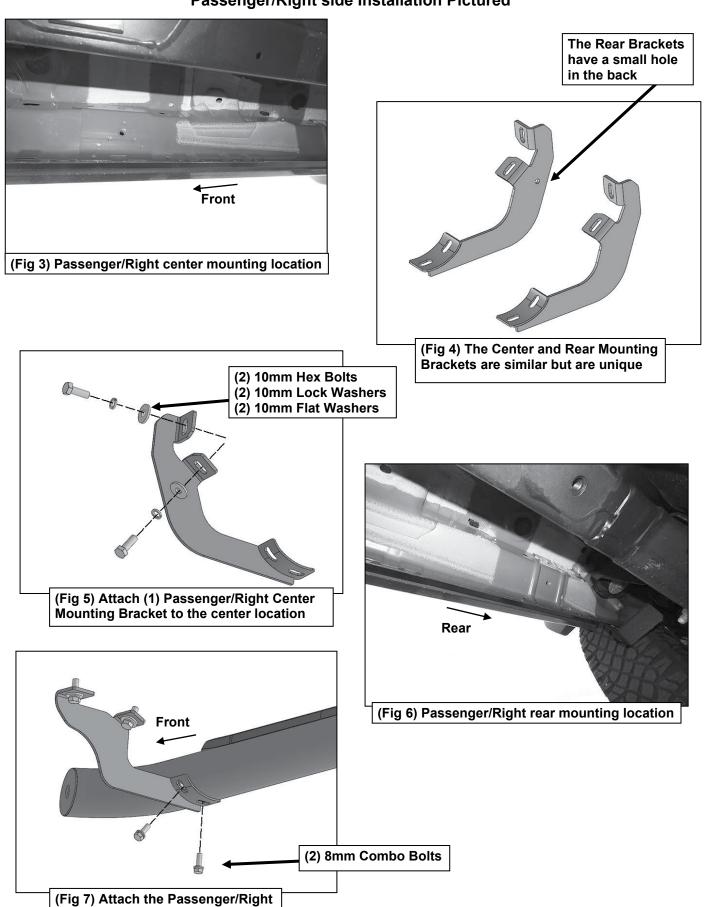

#### PROCEDURE:

- 1. REMOVE CONTENTS FROM BOX. VERIFY ALL PARTS ARE PRESENT. READ INSTRUCTIONS CAREFULLY BEFORE STARTING INSTALLATION.
- 2. Starting from underneath the Passenger/Right body panel, locate the front mounting location and the threaded holes in the body panel, (**Figure 1**). Remove the plastic plugs covering the holes.
- 3. Select the Passenger/Right Front Mounting Bracket. Attach the Mounting Bracket to the front location with (2) 10mm Hex Bolts, (2) 10mm Lock Washers and (2) 10mm Flat Washers, (Figure 2). Do not tighten hardware.
- **4.** Repeat **Steps 2 & 3** to attach Center Mounting Bracket and Rear Mounting Bracket to the center and rear locations, **(Figures 3—6)**. Do not tighten hardware. **NOTE:** The Center and Rear Mounting Brackets are similar but are unique. The Center Mounting Brackets have a smooth back and the Rear Mounting Brackets will have a small hole in the back, **(Figure 4)**.
- 5. Select the Passenger/Right Sidebar. Place the Sidebar onto the cradles of the Mounting Brackets. **IMPORTANT:** Do not rotate or slide the Sidebar front to back or damage to the finish may result. Attach the Sidebar to the Mounting Brackets with (6) 8mm Combo Bolts, (Figure 7). Do not tighten hardware.
- **6.** Level and adjust the Sidebar and tighten all hardware.
- 7. Repeat Steps 1—6 to attach the Driver/Left Sidebar.
- 8. Do periodic inspections to the installation to make sure that all hardware is secure and tight.

## Passenger/Right side Installation Pictured

## Passenger/Right side Installation Pictured

Sidebar to the Mounting Brackets