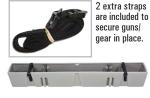

  Loop strap together by threading up through the bottom of back slot of buckle and down through the front slot of buckle (as pictured). The nylon strap helps secure the DU-HA from tipping forward.
- 6 If desired, install foam organizer/gun racks with plastic stiffeners by bending and snapping them into channel slots in DU-HA. Gun racks will hold two guns or one gun depending on how you install them.