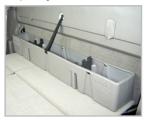

The DU-HA bolts to rear floor flaps to allow access to jack when tilted forward.

Ribs on buckle should face up. Thread strap through buckle as shown.

This is how the DU-HA should look installed behind the back seat.