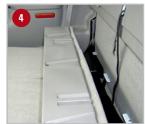

The DU-HA bolts to rear floor flaps to allow access to jack when tilted forward.

Ribs on buckle should face up. Thread strap through buckle as shown.

This is how the DU-HA should look installed behind the back seat.