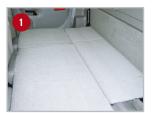

## **Installation Instructions:**

- 1 Pull and recline front seats all the way forward. Flip bottom of back seat up and fold seat back down.
- 2 Set the DU-HA in truck, centered on the floor, with the DU-HA lettering facing forward (as pictured). Make sure the slot in the DU-HA is aligned with center child safety seat bracket.
- With the DU-HA centered on floor, use the DU-HA as a template to mark and drill two 5/16" holes in the floor flaps. Flip up front flap to make sure the DU-HA is positioned against rear of the cab before drilling. (Note: It's best to secure driver's side first before drilling passenger's side. If you do happen to drill into duct below floor flaps, these are only pressure release vents for cab pressure so a hole will not affect them.)
- 4 Secure DU·HA to floor flaps using included bolt and washer. Place bolt through DU·HA and floor flap. Secure with washer and lock nut. Tighten down using ratchet with 7/16" socket and 7/16" wrench.
- 5 Secure top of DU-HA to center child safety seat bracket using nylon strap. Thread the strap through the front middle slot in the DU-HA, then through the center child safety seat bracket.