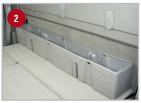

## **Installation Instructions:**

- 1 Pull and recline front seats all the way forward. Flip bottom of back seat up and fold seat back down.
- 2 Set the DU-HA in truck, centered on the floor, with the DU-HA lettering facing forward (as pictured). Make sure the slot in the DU-HA is aligned with center child safety seat bracket.
- With the DU-HA centered on floor, use the DU-HA as a template to mark and drill two 5/16" holes in the floor flaps. Flip up front flap to make sure the DU-HA is positioned against rear of the cab before drilling. (Note: It's best to secure driver's side first before drilling passenger's side. If you do happen to drill into duct below floor flaps, these are only pressure release vents for cab pressure so a hole will not affect them.)
- 4 Secure DU·HA to floor flaps using included bolt and washer. Place bolt through DU·HA and floor flap. Secure with washer and lock nut. Tighten down using ratchet with 7/16" socket and 7/16" wrench.
- 5 Secure top of DU-HA to center child safety seat bracket using nylon strap. Thread the strap through the front middle slot in the DU-HA, then through the center child safety seat bracket.