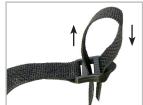

  Loop strap together by threading up through the bottom of back slot of buckle and down through the front slot of buckle (as pictured). The nylon strap helps secure the DU-HA from tipping forward.
- 6 If desired, install foam organizer/gun racks with plastic stiffeners by bending and snapping them into channel slots in DU-HA. Gun racks will hold two guns or one gun depending on how you install them.

The DU-HA bolts to rear floor flaps to allow access to jack when tilted forward.

Ribs on buckle should face up. Thread strap through buckle as shown.

This is how the DU-HA should look installed behind the back seat.