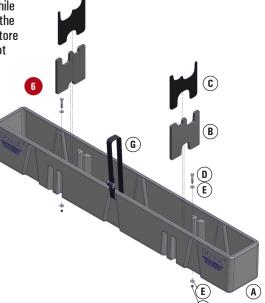

## **Installation Instructions:**

- 1 Pull and recline front seats all the way forward. Flip bottom of back seat up and fold seat back down.
- 2 Set the DU-HA in truck, centered on the floor, with the DU-HA lettering facing forward (as pictured). Make sure the slot in the DU-HA is aligned with center child safety seat bracket.
- With the DU-HA centered on floor, use the DU-HA as a template to mark and drill two 5/16" holes in the floor flaps. Flip up front flap to make sure the DU-HA is positioned against rear of the cab before drilling. (Note: It's best to secure driver's side first before drilling passenger's side. If you do happen to drill into duct below floor flaps, these are only pressure release vents for cab pressure so a hole will not affect them.)
- 4 Secure DU·HA to floor flaps using included bolt and washer. Place bolt through DU·HA and floor flap. Secure with washer and lock nut. Tighten down using ratchet with 7/16" socket and 7/16" wrench.
- 5 Secure top of DU-HA to center child safety seat bracket using nylon strap. Thread the strap through the front middle slot in the DU-HA, then through the center child safety seat bracket.

  Loop strap together by threading up through the bottom of back slot of buckle and down through the front slot of buckle (as pictured). The nylon strap helps secure the DU-HA from tipping forward.
- 6 If desired, install foam organizer/gun racks with plastic stiffeners by bending and snapping them into channel slots in DU-HA. Gun racks will hold two guns or one gun depending on how you install them.

For further instructions refer to truck owners manual or contact DU-HA, Inc.

| Part | Description                | Qty |
|------|----------------------------|-----|
| Α    | DU-HA Storage Unit         | 1   |
| В    | Foam Organizer / Gun Rack  | 2   |
| С    | Plastic Stiffener          | 2   |
| D    | Bolt 10013/1002125" x 1.5" | 2   |
| Ε    | Washer 10013/1002125"      | 4   |
| F    | Lock Nuts – .25"           | 2   |
| G    | Nylon Strap with Buckle    | 3   |