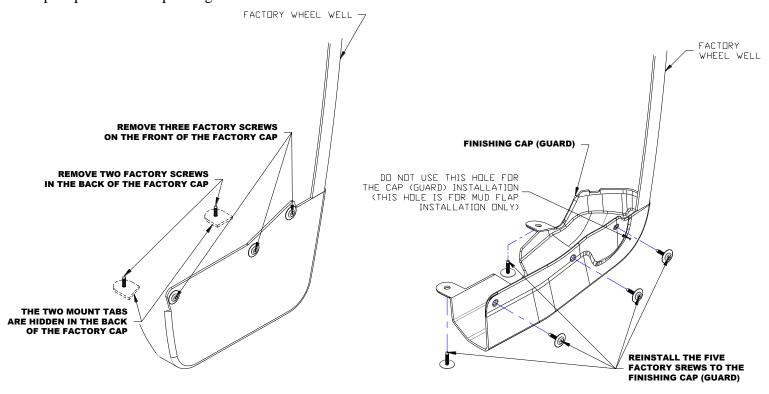

FACTORY CAP (GUARD) DRIVER SIDE SHOWN

FINISHING CAP (GUARD) DRIVER SIDE SHOWN

## FRONT INSTALLATION (For ease of installation it is suggested that the wheel be removed)

- 1. Remove the 5 factory screws from the existing factory guard. Set this hardware aside for later reinstallation.
- 2. Gently pull the flare molding away from the body of the truck, and then quickly pull the guard down and away from the body of the truck to release the clip on the inside of the factory guard.
- 3. Slightly peel back the red 3M tape on the finishing cap and fold back so it can be fully peeled after cap is in place.
- 4. Position cap, ensuring the top lip of the cap slides under the fender molding as shown.
- 5. If installing Gatorback Mud Flaps, reinstall the two factory screws on the underside and back of the finishing cap. If no flaps are being installed, reinstall the five factory screws to secure the cap. Be careful not to overtighten.
- 6. Finish peeling 3M tape and press firmly on the bottom and side of the finishing cap to ensure a proper seal.
- 7. Repeat procedure on passenger side.