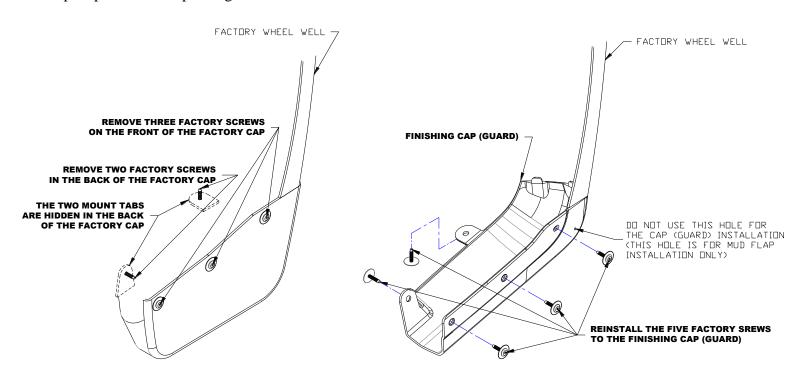

FACTORY CAP (GUARD) DRIVER SIDE SHOWN

FINISHING CAP (GUARD) DRIVER SIDE SHOWN

## **REAR INSTALLATION** (For ease of installation it is suggested that the wheel be removed)

- 1. Remove the 5 factory screws from the existing factory guard. Set this hardware aside for later reinstallation.
- 2. Gently pull the guard from the truck.
- 3. Position cap, ensuring the top lip of the cap slides under the fender molding as shown.
- 4. If installing Gatorback Mud Flaps, reinstall the two factory screws on the underside and back of the finishing cap. If no flaps are being installed, reinstall the five factory screws to secure the cap. Be careful not to overtighten.
- 5. Repeat procedure on passenger side.