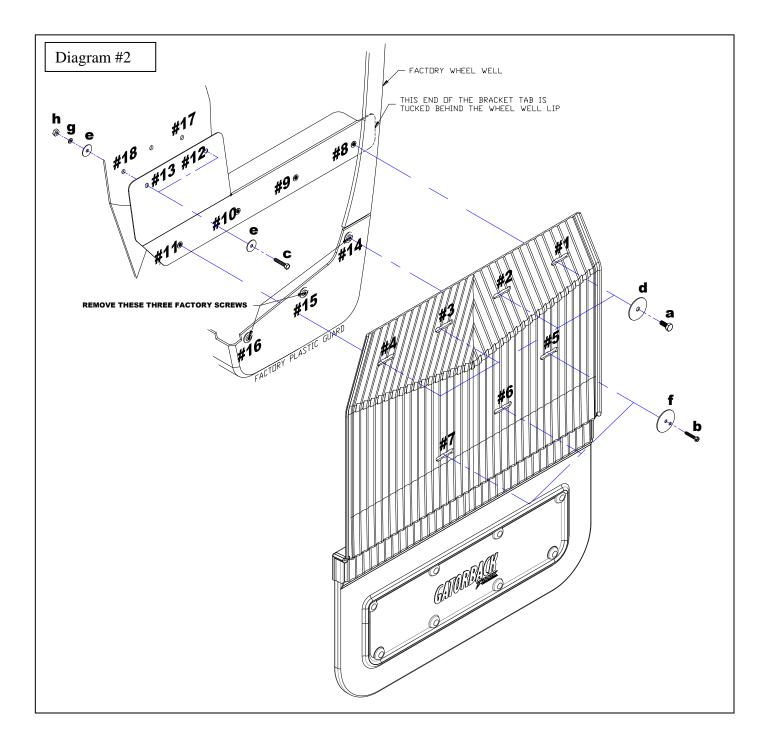

**INSTALLATION** (For ease of installation it is suggested that the wheel be removed)

- 1. Before you install your Mud Flap Set, see the diagram and parts list for all necessary parts. Start on the driver's side.
- 2. Remove the 3 factory screws from holes #14 to #16 and discard.
- 3. Install the bracket between the wheel lip and the flare and loosely secure bracket holes #12 & #13 to factory holes #17 & #18 using a #10 bolt (c) and flat washer (e) and secure using a flat washer (e), lock washer (g), and hex nut (h).
- 4. Loosely install mud flap holes #1 to #4 to bracket holes #8 to #11 using a capscrew (a) and flat washer (d).
- 5. Loosely install center mud flap holes #6 & #7 into factory hole #15 & #16 using a sheet metal screw (b) and offset flat washer (f) install through center hole.
- 6. Loosely install outside mud flap hole #5 into factory hole #14 using a sheet metal screw (b) and offset washer (f) installed through the outside hole with the rest of the washer facing the outside edge of the flap.
- 7. Using a square or other levelling tool, ensure that the flap is level
- 8. Carefully tighten all fasteners without over tightening. Ensure that the mud flap is still level.
- 9. Repeat on passenger side.