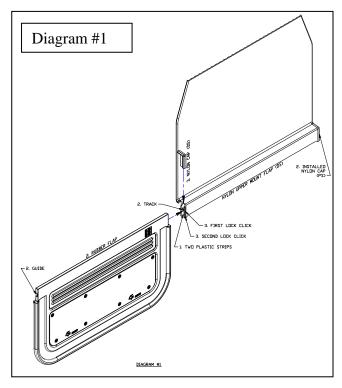

## ASSEMBLY OF MUD FLAPS:

- Remove and discard the 2 plastic strips inside the track at the bottom of the nylon upper mount. (See Diagram #1).
- 2. Slide rubber guide into track of nylon upper mount.
- 3. Install included caps on bottom of nylon upper mount. To fully lock this cap into place, you should hear two clicks, and cap will be even with the offset part of the upper mount. (See Diagram #1).
- 4. Repeat Procedure for second mud flap.